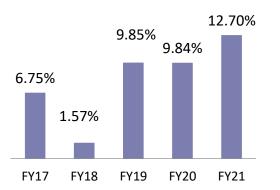

(₹ in Lakh)

|    |                                                                                                                                                        |             | Quarter ended |             | Nine month  | ns ended    | Year ended  |  |
|----|--------------------------------------------------------------------------------------------------------------------------------------------------------|-------------|---------------|-------------|-------------|-------------|-------------|--|
|    | Particulars                                                                                                                                            | 31-Dec-21   | 30-Sep-21     | 31-Dec-20   | 31-Dec-21   | 31-Dec-20   | 31-Mar-21   |  |
|    |                                                                                                                                                        | Unaudited   | Unaudited     | Unaudited   | Unaudited   | Unaudited   | Audited     |  |
| 1  | Interest Earned (a)+(b)+(c)                                                                                                                            | 90,089.42   | 84,357.66     | 85,722.75   | 2,56,343.99 | 2,37,607.96 | 3,19,441.32 |  |
|    | (a) Interest / discount on advances / bills                                                                                                            | 81,918.30   | 76,650.81     | 77,284.89   | 2,32,784.48 | 2,16,445.20 | 2,90,082.90 |  |
|    | (b) Income on investments                                                                                                                              | 6,364.29    | 5,963.85      | 6,023.83    | 18,005.76   | 16,079.17   | 21,938.4    |  |
|    | (c) Interest on balances with Reserve Bank of India and other inter bank funds                                                                         | 1,806.83    | 1,743.00      | 2,414.03    | 5,553.75    | 5,083.59    | 7,419.9     |  |
| 2  | Other Income                                                                                                                                           | 13,411.50   | 15,211.76     | 15,452.61   | 38,981.08   | 23,965.88   | 41,805.4    |  |
| 3  | Total Income (1)+(2)                                                                                                                                   | 1,03,500.92 | 99,569.42     | 1,01,175.36 | 2,95,325.07 | 2,61,573.84 | 3,61,246.7  |  |
| 4  | Interest Expended                                                                                                                                      | 36,008.02   | 35,974.95     | 37,336.61   | 1,07,776.09 | 1,02,668.89 | 1,39,645.2  |  |
| 5  | Operating Expenses (i)+(ii)                                                                                                                            | 45,021.81   | 43,701.07     | 35,513.12   | 1,28,744.88 | 95,230.54   | 1,32,942.8  |  |
|    | (i) Employees Cost                                                                                                                                     | 24,043.35   | 22,754.09     | 20,493.64   | 68,962.83   | 58,721.17   | 79,144.9    |  |
|    | (ii) Other Operating Expenses                                                                                                                          | 20,978.46   | 20,946.98     | 15,019.48   | 59,782.05   | 36,509.37   | 53,797.9    |  |
| 6  | Total Expenditure (4)+(5) ( excluding provisions & contingencies)                                                                                      | 81,029.83   | 79,676.02     | 72,849.73   | 2,36,520.97 | 1,97,899.43 | 2,72,588.1  |  |
| 7  | Operating Profit before Provisions & Contingencies (3)-(6)                                                                                             | 22,471.09   | 19,893.40     | 28,325.63   | 58,804.10   | 63,674.41   | 88,658.6    |  |
| 8  | Provisions (other than tax) and Contingencies                                                                                                          | 7,840.45    | 14,211.02     | 13,430.20   | 37,066.32   | 27,833.73   | 37,531.9    |  |
| 9  | Exceptional Items                                                                                                                                      | 2           | -             | 52          | -           | -           |             |  |
| 10 | Profit from Ordinary Activities before tax (7)-(8)-(9)                                                                                                 | 14,630.64   | 5,682.38      | 14,895.43   | 21,737.78   | 35,840.68   | 51,126.6    |  |
| 11 | Tax Expense                                                                                                                                            | 3,820.14    | 1,563.18      | 3,825.92    | 5,615.49    | 8,705.23    | 12,704.3    |  |
| 12 | Net Profit from Ordinary Activities after tax (10)-(11)                                                                                                | 10,810.50   | 4,119.20      | 11,069.51   | 16,122.29   | 27,135.45   | 38,422.3    |  |
| 13 | Extraordinary Items (net of Tax Expense)                                                                                                               |             | -             |             | -           | 140         | -           |  |
| 14 | Net Profit for the Period / Year (12)-(13)                                                                                                             | 10,810.50   | 4,119.20      | 11,069.51   | 16,122.29   | 27,135.45   | 38,422.3    |  |
| 15 | Paid-up Equity Share Capital (Face Value of ₹ 10/- each)                                                                                               | 1,14,788.93 | 1,14,519.12   | 1,13,825.01 | 1,14,788.93 | 1,13,825.01 | 1,13,927.8  |  |
| 16 | Reserves excluding Revaluation Reserves                                                                                                                |             |               |             |             |             | 2,25,706.2  |  |
| 17 | Analytical Ratios and other disclosures:                                                                                                               |             |               |             |             |             | 2,29,199.2  |  |
|    | (i) Percentage of Shares held by Government of India                                                                                                   | Nil         | Nil           | Nil         | Nil         | Nil         | N           |  |
| -  | (ii) Capital Adequacy Ratio (%)- Basel-II (Refer note 7)                                                                                               | 21.91%      | 22.21%        | 21.58%      | 21.91%      | 21.58%      | 24.18       |  |
|    | (iii) Earnings Per Share (EPS) - (Face Value of ₹ 10/- each)  - Basic EPS (₹) before & after extraordinary items (net of tax expense) - not annualised | 0.94        | 0.36          | 0.99        | 1.41        | 2.53        | 3.53        |  |
|    | - Diluted EPS (₹) before & after extraordinary items (net of tax expense) - not annualised                                                             | 0.93        | 0,36          | 0.99        | 1.39        | 2.51        | 3.4         |  |
|    | (iv) NPA Ratio                                                                                                                                         |             |               |             |             |             |             |  |
|    | (a) Gross NPAs                                                                                                                                         | 86,381.78   | 88,082.54     | 38,759.95   | 86,381.78   | 38,759.95   | 64,278.43   |  |
|    | (b) Net NPAs                                                                                                                                           | 45,942.46   | 43,964.00     | 11,185.58   | 45,942.46   | 11,185.58   | 26,617.46   |  |
|    | (c) % of Gross NPA to Gross Advances                                                                                                                   | 4.61%       | 4.82%         | 2.27%       | 4.61%       | 2.27%       | 3.73        |  |
|    | (d) % of Net NPA to Net Advances                                                                                                                       | 2.51%       | 2.46%         | 0.67%       | 2.51%       | 0.67%       | 1.58        |  |
|    | (v) Return on Assets (average)- not annualised                                                                                                         | 0.41%       | 0.16%         | 0.44%       | 0.62%       | 1.21%       | 1.65        |  |
|    | (vi) Net worth (excluding Revaluation Reserve & Intangibles)                                                                                           | 3,32,515.55 | 3,19,455.73   | 3,04,685.82 | 3,32,515.55 | 3,04,685.82 | 3,17,578.1  |  |
|    | (vii) Outstanding redeemable preference shares                                                                                                         | -           | -             |             |             |             |             |  |
|    | (viii) Capital redemption reserve                                                                                                                      |             |               |             | 978         | (#:         |             |  |
|    | (ix) Debt-equity ratio \$                                                                                                                              | 0.46        | 0.56          | 0.85        | 0.46        | 0.85        | 0.7         |  |
|    | (x) Total debts to total assets @                                                                                                                      | 11.03%      | 12.16%        | 20.76%      | 11.03%      | 20.76%      | 16.86       |  |