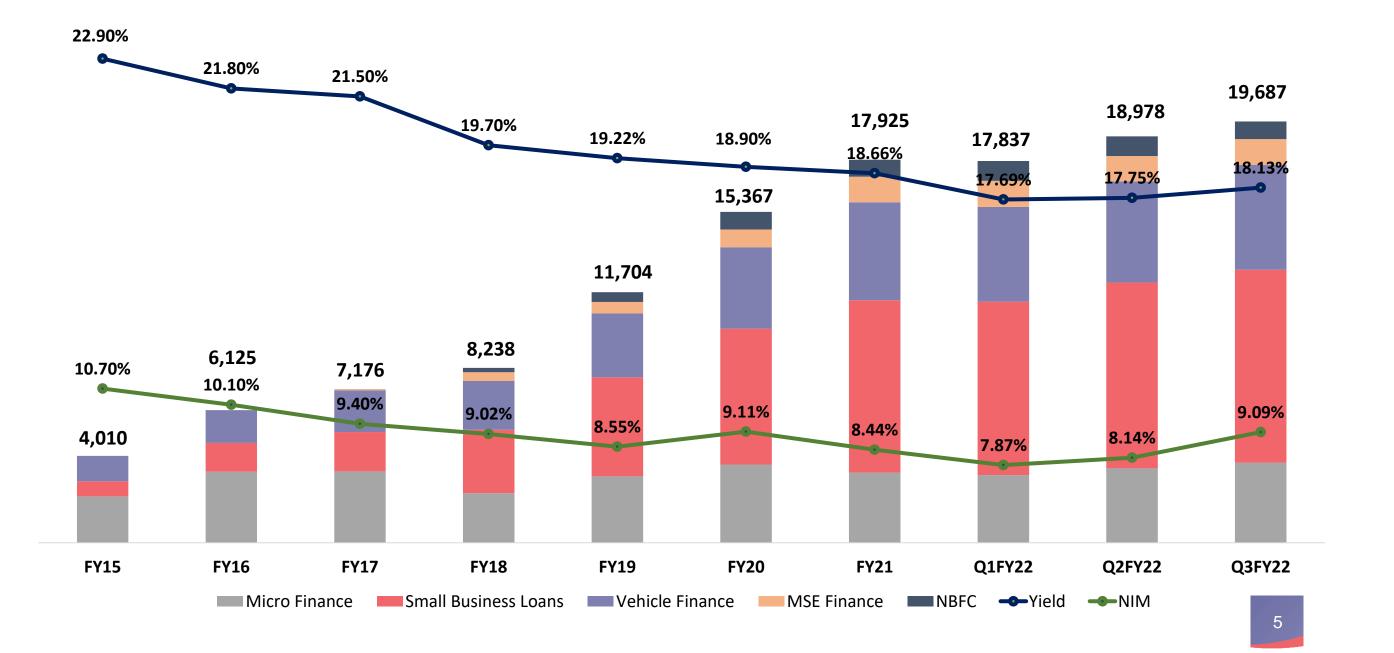

(₹ in Lakh)

|    |                                                                                                                                                        |             | Quarter ended |             | Nine month  | ns ended    | Year ended  |  |
|----|--------------------------------------------------------------------------------------------------------------------------------------------------------|-------------|---------------|-------------|-------------|-------------|-------------|--|
|    | Particulars                                                                                                                                            | 31-Dec-21   | 30-Sep-21     | 31-Dec-20   | 31-Dec-21   | 31-Dec-20   | 31-Mar-21   |  |
|    |                                                                                                                                                        | Unaudited   | Unaudited     | Unaudited   | Unaudited   | Unaudited   | Audited     |  |
| 1  | Interest Earned (a)+(b)+(c)                                                                                                                            | 90,089.42   | 84,357.66     | 85,722.75   | 2,56,343.99 | 2,37,607.96 | 3,19,441.32 |  |
|    | (a) Interest / discount on advances / bills                                                                                                            | 81,918.30   | 76,650.81     | 77,284.89   | 2,32,784.48 | 2,16,445.20 | 2,90,082.90 |  |
|    | (b) Income on investments                                                                                                                              | 6,364.29    | 5,963.85      | 6,023.83    | 18,005.76   | 16,079.17   | 21,938.4    |  |
|    | (c) Interest on balances with Reserve Bank of India and other inter bank funds                                                                         | 1,806.83    | 1,743.00      | 2,414.03    | 5,553.75    | 5,083.59    | 7,419.9     |  |
| 2  | Other Income                                                                                                                                           | 13,411.50   | 15,211.76     | 15,452.61   | 38,981.08   | 23,965.88   | 41,805.4    |  |
| 3  | Total Income (1)+(2)                                                                                                                                   | 1,03,500.92 | 99,569.42     | 1,01,175.36 | 2,95,325.07 | 2,61,573.84 | 3,61,246.7  |  |
| 4  | Interest Expended                                                                                                                                      | 36,008.02   | 35,974.95     | 37,336.61   | 1,07,776.09 | 1,02,668.89 | 1,39,645.2  |  |
| 5  | Operating Expenses (i)+(ii)                                                                                                                            | 45,021.81   | 43,701.07     | 35,513.12   | 1,28,744.88 | 95,230.54   | 1,32,942.8  |  |
|    | (i) Employees Cost                                                                                                                                     | 24,043.35   | 22,754.09     | 20,493.64   | 68,962.83   | 58,721.17   | 79,144.9    |  |
|    | (ii) Other Operating Expenses                                                                                                                          | 20,978.46   | 20,946.98     | 15,019.48   | 59,782.05   | 36,509.37   | 53,797.9    |  |
| 6  | Total Expenditure (4)+(5) ( excluding provisions & contingencies)                                                                                      | 81,029.83   | 79,676.02     | 72,849.73   | 2,36,520.97 | 1,97,899.43 | 2,72,588.1  |  |
| 7  | Operating Profit before Provisions & Contingencies (3)-(6)                                                                                             | 22,471.09   | 19,893.40     | 28,325.63   | 58,804.10   | 63,674.41   | 88,658.6    |  |
| 8  | Provisions (other than tax) and Contingencies                                                                                                          | 7,840.45    | 14,211.02     | 13,430.20   | 37,066.32   | 27,833.73   | 37,531.9    |  |
| 9  | Exceptional Items                                                                                                                                      | 2           | -             | 52          | -           | -           |             |  |
| 10 | Profit from Ordinary Activities before tax (7)-(8)-(9)                                                                                                 | 14,630.64   | 5,682.38      | 14,895.43   | 21,737.78   | 35,840.68   | 51,126.6    |  |
| 11 | Tax Expense                                                                                                                                            | 3,820.14    | 1,563.18      | 3,825.92    | 5,615.49    | 8,705.23    | 12,704.3    |  |
| 12 | Net Profit from Ordinary Activities after tax (10)-(11)                                                                                                | 10,810.50   | 4,119.20      | 11,069.51   | 16,122.29   | 27,135.45   | 38,422.3    |  |
| 13 | Extraordinary Items (net of Tax Expense)                                                                                                               |             | -             |             | -           | 140         | -           |  |
| 14 | Net Profit for the Period / Year (12)-(13)                                                                                                             | 10,810.50   | 4,119.20      | 11,069.51   | 16,122.29   | 27,135.45   | 38,422.3    |  |
| 15 | Paid-up Equity Share Capital (Face Value of ₹ 10/- each)                                                                                               | 1,14,788.93 | 1,14,519.12   | 1,13,825.01 | 1,14,788.93 | 1,13,825.01 | 1,13,927.8  |  |
| 16 | Reserves excluding Revaluation Reserves                                                                                                                |             |               |             |             |             | 2,25,706.2  |  |
| 17 | Analytical Ratios and other disclosures:                                                                                                               |             |               |             |             |             | 2,29,199.2  |  |
|    | (i) Percentage of Shares held by Government of India                                                                                                   | Nil         | Nil           | Nil         | Nil         | Nil         | N           |  |
| -  | (ii) Capital Adequacy Ratio (%)- Basel-II (Refer note 7)                                                                                               | 21.91%      | 22.21%        | 21.58%      | 21.91%      | 21.58%      | 24.18       |  |
|    | (iii) Earnings Per Share (EPS) - (Face Value of ₹ 10/- each)  - Basic EPS (₹) before & after extraordinary items (net of tax expense) - not annualised | 0.94        | 0.36          | 0.99        | 1.41        | 2.53        | 3.53        |  |
|    | - Diluted EPS (₹) before & after extraordinary items (net of tax expense) - not annualised                                                             | 0.93        | 0,36          | 0.99        | 1.39        | 2.51        | 3.4         |  |
|    | (iv) NPA Ratio                                                                                                                                         |             |               |             |             |             |             |  |
|    | (a) Gross NPAs                                                                                                                                         | 86,381.78   | 88,082.54     | 38,759.95   | 86,381.78   | 38,759.95   | 64,278.43   |  |
|    | (b) Net NPAs                                                                                                                                           | 45,942.46   | 43,964.00     | 11,185.58   | 45,942.46   | 11,185.58   | 26,617.46   |  |
|    | (c) % of Gross NPA to Gross Advances                                                                                                                   | 4.61%       | 4.82%         | 2.27%       | 4.61%       | 2.27%       | 3.73        |  |
|    | (d) % of Net NPA to Net Advances                                                                                                                       | 2.51%       | 2.46%         | 0.67%       | 2.51%       | 0.67%       | 1.58        |  |
|    | (v) Return on Assets (average)- not annualised                                                                                                         | 0.41%       | 0.16%         | 0.44%       | 0.62%       | 1.21%       | 1.65        |  |
|    | (vi) Net worth (excluding Revaluation Reserve & Intangibles)                                                                                           | 3,32,515.55 | 3,19,455.73   | 3,04,685.82 | 3,32,515.55 | 3,04,685.82 | 3,17,578.1  |  |
|    | (vii) Outstanding redeemable preference shares                                                                                                         | -           | -             |             |             |             |             |  |
|    | (viii) Capital redemption reserve                                                                                                                      |             |               |             | 978         | (#:         |             |  |
|    | (ix) Debt-equity ratio \$                                                                                                                              | 0.46        | 0.56          | 0.85        | 0.46        | 0.85        | 0.7         |  |
|    | (x) Total debts to total assets @                                                                                                                      | 11.03%      | 12.16%        | 20.76%      | 11.03%      | 20.76%      | 16.86       |  |