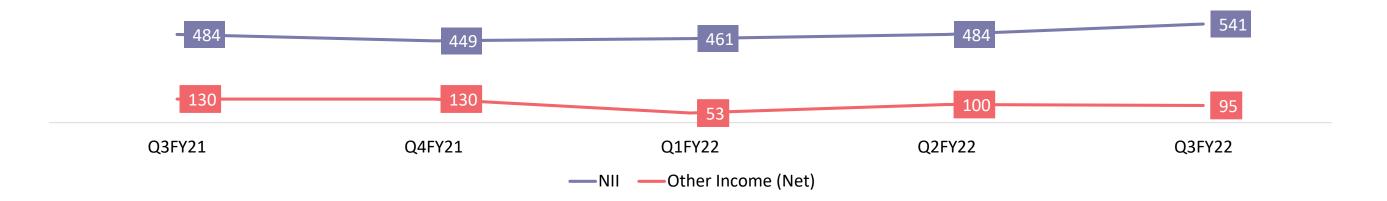

(₹ in Lakh)

|    |                                                                                                                                                        |             | Quarter ended |             | Nine month  | ns ended    | Year ended  |  |
|----|--------------------------------------------------------------------------------------------------------------------------------------------------------|-------------|---------------|-------------|-------------|-------------|-------------|--|
|    | Particulars                                                                                                                                            | 31-Dec-21   | 30-Sep-21     | 31-Dec-20   | 31-Dec-21   | 31-Dec-20   | 31-Mar-21   |  |
|    |                                                                                                                                                        | Unaudited   | Unaudited     | Unaudited   | Unaudited   | Unaudited   | Audited     |  |
| 1  | Interest Earned (a)+(b)+(c)                                                                                                                            | 90,089.42   | 84,357.66     | 85,722.75   | 2,56,343.99 | 2,37,607.96 | 3,19,441.32 |  |
|    | (a) Interest / discount on advances / bills                                                                                                            | 81,918.30   | 76,650.81     | 77,284.89   | 2,32,784.48 | 2,16,445.20 | 2,90,082.90 |  |
|    | (b) Income on investments                                                                                                                              | 6,364.29    | 5,963.85      | 6,023.83    | 18,005.76   | 16,079.17   | 21,938.4    |  |
|    | (c) Interest on balances with Reserve Bank of India and other inter bank funds                                                                         | 1,806.83    | 1,743.00      | 2,414.03    | 5,553.75    | 5,083.59    | 7,419.9     |  |
| 2  | Other Income                                                                                                                                           | 13,411.50   | 15,211.76     | 15,452.61   | 38,981.08   | 23,965.88   | 41,805.4    |  |
| 3  | Total Income (1)+(2)                                                                                                                                   | 1,03,500.92 | 99,569.42     | 1,01,175.36 | 2,95,325.07 | 2,61,573.84 | 3,61,246.7  |  |
| 4  | Interest Expended                                                                                                                                      | 36,008.02   | 35,974.95     | 37,336.61   | 1,07,776.09 | 1,02,668.89 | 1,39,645.2  |  |
| 5  | Operating Expenses (i)+(ii)                                                                                                                            | 45,021.81   | 43,701.07     | 35,513.12   | 1,28,744.88 | 95,230.54   | 1,32,942.8  |  |
|    | (i) Employees Cost                                                                                                                                     | 24,043.35   | 22,754.09     | 20,493.64   | 68,962.83   | 58,721.17   | 79,144.9    |  |
|    | (ii) Other Operating Expenses                                                                                                                          | 20,978.46   | 20,946.98     | 15,019.48   | 59,782.05   | 36,509.37   | 53,797.9    |  |
| 6  | Total Expenditure (4)+(5) ( excluding provisions & contingencies)                                                                                      | 81,029.83   | 79,676.02     | 72,849.73   | 2,36,520.97 | 1,97,899.43 | 2,72,588.1  |  |
| 7  | Operating Profit before Provisions & Contingencies (3)-(6)                                                                                             | 22,471.09   | 19,893.40     | 28,325.63   | 58,804.10   | 63,674.41   | 88,658.6    |  |
| 8  | Provisions (other than tax) and Contingencies                                                                                                          | 7,840.45    | 14,211.02     | 13,430.20   | 37,066.32   | 27,833.73   | 37,531.9    |  |
| 9  | Exceptional Items                                                                                                                                      | 2           | -             | 52          | -           | -           |             |  |
| 10 | Profit from Ordinary Activities before tax (7)-(8)-(9)                                                                                                 | 14,630.64   | 5,682.38      | 14,895.43   | 21,737.78   | 35,840.68   | 51,126.6    |  |
| 11 | Tax Expense                                                                                                                                            | 3,820.14    | 1,563.18      | 3,825.92    | 5,615.49    | 8,705.23    | 12,704.3    |  |
| 12 | Net Profit from Ordinary Activities after tax (10)-(11)                                                                                                | 10,810.50   | 4,119.20      | 11,069.51   | 16,122.29   | 27,135.45   | 38,422.3    |  |
| 13 | Extraordinary Items (net of Tax Expense)                                                                                                               |             | -             |             | -           | 140         | -           |  |
| 14 | Net Profit for the Period / Year (12)-(13)                                                                                                             | 10,810.50   | 4,119.20      | 11,069.51   | 16,122.29   | 27,135.45   | 38,422.3    |  |
| 15 | Paid-up Equity Share Capital (Face Value of ₹ 10/- each)                                                                                               | 1,14,788.93 | 1,14,519.12   | 1,13,825.01 | 1,14,788.93 | 1,13,825.01 | 1,13,927.8  |  |
| 16 | Reserves excluding Revaluation Reserves                                                                                                                |             |               |             |             |             | 2,25,706.2  |  |
| 17 | Analytical Ratios and other disclosures:                                                                                                               |             |               |             |             |             | 2,29,199.2  |  |
|    | (i) Percentage of Shares held by Government of India                                                                                                   | Nil         | Nil           | Nil         | Nil         | Nil         | N           |  |
| -  | (ii) Capital Adequacy Ratio (%)- Basel-II (Refer note 7)                                                                                               | 21.91%      | 22.21%        | 21.58%      | 21.91%      | 21.58%      | 24.18       |  |
|    | (iii) Earnings Per Share (EPS) - (Face Value of ₹ 10/- each)  - Basic EPS (₹) before & after extraordinary items (net of tax expense) - not annualised | 0.94        | 0.36          | 0.99        | 1.41        | 2.53        | 3.53        |  |
|    | - Diluted EPS (₹) before & after extraordinary items (net of tax expense) - not annualised                                                             | 0.93        | 0,36          | 0.99        | 1.39        | 2.51        | 3.4         |  |
|    | (iv) NPA Ratio                                                                                                                                         |             |               |             |             |             |             |  |
|    | (a) Gross NPAs                                                                                                                                         | 86,381.78   | 88,082.54     | 38,759.95   | 86,381.78   | 38,759.95   | 64,278.43   |  |
|    | (b) Net NPAs                                                                                                                                           | 45,942.46   | 43,964.00     | 11,185.58   | 45,942.46   | 11,185.58   | 26,617.46   |  |
|    | (c) % of Gross NPA to Gross Advances                                                                                                                   | 4.61%       | 4.82%         | 2.27%       | 4.61%       | 2.27%       | 3.73        |  |
|    | (d) % of Net NPA to Net Advances                                                                                                                       | 2.51%       | 2.46%         | 0.67%       | 2.51%       | 0.67%       | 1.58        |  |
|    | (v) Return on Assets (average)- not annualised                                                                                                         | 0.41%       | 0.16%         | 0.44%       | 0.62%       | 1.21%       | 1.65        |  |
|    | (vi) Net worth (excluding Revaluation Reserve & Intangibles)                                                                                           | 3,32,515.55 | 3,19,455.73   | 3,04,685.82 | 3,32,515.55 | 3,04,685.82 | 3,17,578.1  |  |
|    | (vii) Outstanding redeemable preference shares                                                                                                         | -           | -             |             |             |             |             |  |
|    | (viii) Capital redemption reserve                                                                                                                      |             |               |             | 978         | (#:         |             |  |
|    | (ix) Debt-equity ratio \$                                                                                                                              | 0.46        | 0.56          | 0.85        | 0.46        | 0.85        | 0.7         |  |
|    | (x) Total debts to total assets @                                                                                                                      | 11.03%      | 12.16%        | 20.76%      | 11.03%      | 20.76%      | 16.86       |  |