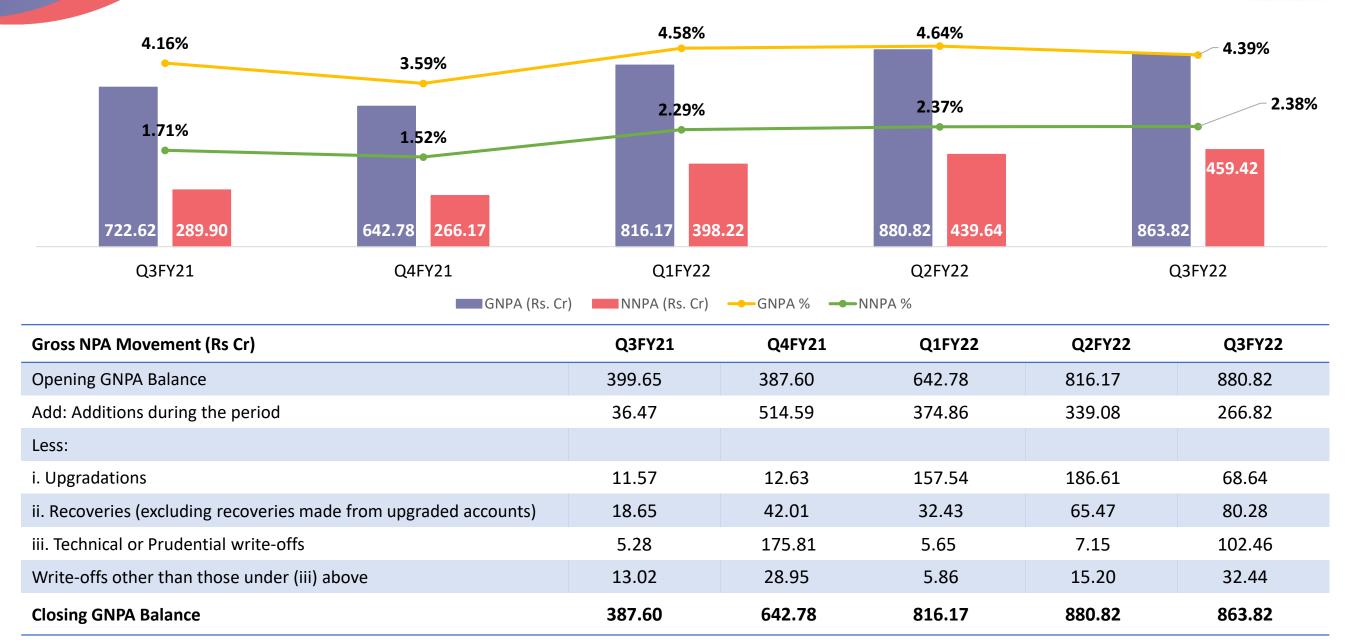

|
| Agri Loans                      | 68     | 68     | 25     | 98     | 61              |
| Vehicle Finance                 | 621    | 723    | 177    | 782    | 778             |
| Used CV                         | 392    | 460    | 106    | 523    | 512             |
| New CV                          | 229    | 263    | 72     | 259    | 266             |
| MSE Finance                     | 100    | 123    | 63     | 98     | 54              |
| NBFC                            | 245    | 51     | 300    | 136    | 50              |
| Others                          | 26     | 23     | 17     | 37     | 64              |
| Total Disbursements             | 2,461  | 2,535  | 1,265  | 3,145  | 20 <b>2,861</b> |

ATS stands for Average Ticket Size

### **Asset Quality Trend**







### Liabilities & Branch Banking

### **Customer Deposits Evolution**



#### **Update for Q3Y22**

| aa ay 24 Dagayshay 2024                 | CA                | SA                | CASA                | TD            | CASA+TD             |
|-----------------------------------------|-------------------|-------------------|---------------------|---------------|---------------------|
| as on 31 December 2021                  | [Current Account] | [Savings Account] | [Low cost deposits] | Term Deposits | [Customer Deposits] |
| Balance (Cr)                            | 531               | 8,554             | 9,085               | 8,799         | 17,884              |
| as a % of total borrowings (Rs. xx Cr)  | 2%                | 40%               | 42%                 | 41%