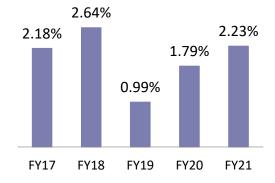

(₹ in Lakh)

|    |                                                                                                                                                        |             | Quarter ended |             | Nine month  | ns ended    | Year ended  |  |
|----|--------------------------------------------------------------------------------------------------------------------------------------------------------|-------------|---------------|-------------|-------------|-------------|-------------|--|
|    | Particulars                                                                                                                                            | 31-Dec-21   | 30-Sep-21     | 31-Dec-20   | 31-Dec-21   | 31-Dec-20   | 31-Mar-21   |  |
|    |                                                                                                                                                        | Unaudited   | Unaudited     | Unaudited   | Unaudited   | Unaudited   | Audited     |  |
| 1  | Interest Earned (a)+(b)+(c)                                                                                                                            | 90,089.42   | 84,357.66     | 85,722.75   | 2,56,343.99 | 2,37,607.96 | 3,19,441.32 |  |
|    | (a) Interest / discount on advances / bills                                                                                                            | 81,918.30   | 76,650.81     | 77,284.89   | 2,32,784.48 | 2,16,445.20 | 2,90,082.90 |  |
|    | (b) Income on investments                                                                                                                              | 6,364.29    | 5,963.85      | 6,023.83    | 18,005.76   | 16,079.17   | 21,938.4    |  |
|    | (c) Interest on balances with Reserve Bank of India and other inter bank funds                                                                         | 1,806.83    | 1,743.00      | 2,414.03    | 5,553.75    | 5,083.59    | 7,419.9     |  |
| 2  | Other Income                                                                                                                                           | 13,411.50   | 15,211.76     | 15,452.61   | 38,981.08   | 23,965.88   | 41,805.4    |  |
| 3  | Total Income (1)+(2)                                                                                                                                   | 1,03,500.92 | 99,569.42     | 1,01,175.36 | 2,95,325.07 | 2,61,573.84 | 3,61,246.7  |  |
| 4  | Interest Expended                                                                                                                                      | 36,008.02   | 35,974.95     | 37,336.61   | 1,07,776.09 | 1,02,668.89 | 1,39,645.2  |  |
| 5  | Operating Expenses (i)+(ii)                                                                                                                            | 45,021.81   | 43,701.07     | 35,513.12   | 1,28,744.88 | 95,230.54   | 1,32,942.8  |  |
|    | (i) Employees Cost                                                                                                                                     | 24,043.35   | 22,754.09     | 20,493.64   | 68,962.83   | 58,721.17   | 79,144.9    |  |
|    | (ii) Other Operating Expenses                                                                                                                          | 20,978.46   | 20,946.98     | 15,019.48   | 59,782.05   | 36,509.37   | 53,797.9    |  |
| 6  | Total Expenditure (4)+(5) ( excluding provisions & contingencies)                                                                                      | 81,029.83   | 79,676.02     | 72,849.73   | 2,36,520.97 | 1,97,899.43 | 2,72,588.1  |  |
| 7  | Operating Profit before Provisions & Contingencies (3)-(6)                                                                                             | 22,471.09   | 19,893.40     | 28,325.63   | 58,804.10   | 63,674.41   | 88,658.6    |  |
| 8  | Provisions (other than tax) and Contingencies                                                                                                          | 7,840.45    | 14,211.02     | 13,430.20   | 37,066.32   | 27,833.73   | 37,531.9    |  |
| 9  | Exceptional Items                                                                                                                                      | 2           | -             | 52          | -           | -           |             |  |
| 10 | Profit from Ordinary Activities before tax (7)-(8)-(9)                                                                                                 | 14,630.64   | 5,682.38      | 14,895.43   | 21,737.78   | 35,840.68   | 51,126.6    |  |
| 11 | Tax Expense                                                                                                                                            | 3,820.14    | 1,563.18      | 3,825.92    | 5,615.49    | 8,705.23    | 12,704.3    |  |
| 12 | Net Profit from Ordinary Activities after tax (10)-(11)                                                                                                | 10,810.50   | 4,119.20      | 11,069.51   | 16,122.29   | 27,135.45   | 38,422.3    |  |
| 13 | Extraordinary Items (net of Tax Expense)                                                                                                               |             | -             |             | -           | 140         | -           |  |
| 14 | Net Profit for the Period / Year (12)-(13)                                                                                                             | 10,810.50   | 4,119.20      | 11,069.51   | 16,122.29   | 27,135.45   | 38,422.3    |  |
| 15 | Paid-up Equity Share Capital (Face Value of ₹ 10/- each)                                                                                               | 1,14,788.93 | 1,14,519.12   | 1,13,825.01 | 1,14,788.93 | 1,13,825.01 | 1,13,927.8  |  |
| 16 | Reserves excluding Revaluation Reserves                                                                                                                |             |               |             |             |             | 2,25,706.2  |  |
| 17 | Analytical Ratios and other disclosures:                                                                                                               |             |               |             |             |             | 2,29,199.2  |  |
|    | (i) Percentage of Shares held by Government of India                                                                                                   | Nil         | Nil           | Nil         | Nil         | Nil         | N           |  |
| -  | (ii) Capital Adequacy Ratio (%)- Basel-II (Refer note 7)                                                                                               | 21.91%      | 22.21%        | 21.58%      | 21.91%      | 21.58%      | 24.18       |  |
|    | (iii) Earnings Per Share (EPS) - (Face Value of ₹ 10/- each)  - Basic EPS (₹) before & after extraordinary items (net of tax expense) - not annualised | 0.94        | 0.36          | 0.99        | 1.41        | 2.53        | 3.53        |  |
|    | - Diluted EPS (₹) before & after extraordinary items (net of tax expense) - not annualised                                                             | 0.93        | 0,36          | 0.99        | 1.39        | 2.51        | 3.4         |  |
|    | (iv) NPA Ratio                                                                                                                                         |             |               |             |             |             |             |  |
|    | (a) Gross NPAs                                                                                                                                         | 86,381.78   | 88,082.54     | 38,759.95   | 86,381.78   | 38,759.95   | 64,278.43   |  |
|    | (b) Net NPAs                                                                                                                                           | 45,942.46   | 43,964.00     | 11,185.58   | 45,942.46   | 11,185.58   | 26,617.46   |  |
|    | (c) % of Gross NPA to Gross Advances                                                                                                                   | 4.61%       | 4.82%         | 2.27%       | 4.61%       | 2.27%       | 3.73        |  |
|    | (d) % of Net NPA to Net Advances                                                                                                                       | 2.51%       | 2.46%         | 0.67%       | 2.51%       | 0.67%       | 1.58        |  |
|    | (v) Return on Assets (average)- not annualised                                                                                                         | 0.41%       | 0.16%         | 0.44%       | 0.62%       | 1.21%       | 1.65        |  |
|    | (vi) Net worth (excluding Revaluation Reserve & Intangibles)                                                                                           | 3,32,515.55 | 3,19,455.73   | 3,04,685.82 | 3,32,515.55 | 3,04,685.82 | 3,17,578.1  |  |
|    | (vii) Outstanding redeemable preference shares                                                                                                         | -           | -             |             |             |             |             |  |
|    | (viii) Capital redemption reserve                                                                                                                      |             |               |             | 978         | (#:         |             |  |
|    | (ix) Debt-equity ratio \$                                                                                                                              | 0.46        | 0.56          | 0.85        | 0.46        | 0.85        | 0.7         |  |
|    | (x) Total debts to total assets @                                                                                                                      | 11.03%      | 12.16%        | 20.76%      | 11.03%      | 20.76%      | 16.86       |  |