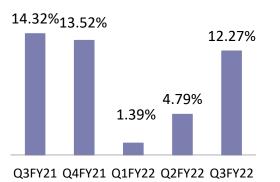

(₹ in Lakh)

|    |                                                                                                                                                        |             | Quarter ended |             | Nine month  | ns ended    | Year ended  |  |
|----|--------------------------------------------------------------------------------------------------------------------------------------------------------|-------------|---------------|-------------|-------------|-------------|-------------|--|
|    | Particulars                                                                                                                                            | 31-Dec-21   | 30-Sep-21     | 31-Dec-20   | 31-Dec-21   | 31-Dec-20   | 31-Mar-21   |  |
|    |                                                                                                                                                        | Unaudited   | Unaudited     | Unaudited   | Unaudited   | Unaudited   | Audited     |  |
| 1  | Interest Earned (a)+(b)+(c)                                                                                                                            | 90,089.42   | 84,357.66     | 85,722.75   | 2,56,343.99 | 2,37,607.96 | 3,19,441.32 |  |
|    | (a) Interest / discount on advances / bills                                                                                                            | 81,918.30   | 76,650.81     | 77,284.89   | 2,32,784.48 | 2,16,445.20 | 2,90,082.90 |  |
|    | (b) Income on investments                                                                                                                              | 6,364.29    | 5,963.85      | 6,023.83    | 18,005.76   | 16,079.17   | 21,938.4    |  |
|    | (c) Interest on balances with Reserve Bank of India and other inter bank funds                                                                         | 1,806.83    | 1,743.00      | 2,414.03    | 5,553.75    | 5,083.59    | 7,419.9     |  |
| 2  | Other Income                                                                                                                                           | 13,411.50   | 15,211.76     | 15,452.61   | 38,981.08   | 23,965.88   | 41,805.4    |  |
| 3  | Total Income (1)+(2)                                                                                                                                   | 1,03,500.92 | 99,569.42     | 1,01,175.36 | 2,95,325.07 | 2,61,573.84 | 3,61,246.7  |  |
| 4  | Interest Expended                                                                                                                                      | 36,008.02   | 35,974.95     | 37,336.61   | 1,07,776.09 | 1,02,668.89 | 1,39,645.2  |  |
| 5  | Operating Expenses (i)+(ii)                                                                                                                            | 45,021.81   | 43,701.07     | 35,513.12   | 1,28,744.88 | 95,230.54   | 1,32,942.8  |  |
|    | (i) Employees Cost                                                                                                                                     | 24,043.35   | 22,754.09     | 20,493.64   | 68,962.83   | 58,721.17   | 79,144.9    |  |
|    | (ii) Other Operating Expenses                                                                                                                          | 20,978.46   | 20,946.98     | 15,019.48   | 59,782.05   | 36,509.37   | 53,797.9    |  |
| 6  | Total Expenditure (4)+(5) ( excluding provisions & contingencies)                                                                                      | 81,029.83   | 79,676.02     | 72,849.73   | 2,36,520.97 | 1,97,899.43 | 2,72,588.1  |  |
| 7  | Operating Profit before Provisions & Contingencies (3)-(6)                                                                                             | 22,471.09   | 19,893.40     | 28,325.63   | 58,804.10   | 63,674.41   | 88,658.6    |  |
| 8  | Provisions (other than tax) and Contingencies                                                                                                          | 7,840.45    | 14,211.02     | 13,430.20   | 37,066.32   | 27,833.73   | 37,531.9    |  |
| 9  | Exceptional Items                                                                                                                                      | 2           | -             | 52          | -           | -           |             |  |
| 10 | Profit from Ordinary Activities before tax (7)-(8)-(9)                                                                                                 | 14,630.64   | 5,682.38      | 14,895.43   | 21,737.78   | 35,840.68   | 51,126.6    |  |
| 11 | Tax Expense                                                                                                                                            | 3,820.14    | 1,563.18      | 3,825.92    | 5,615.49    | 8,705.23    | 12,704.3    |  |
| 12 | Net Profit from Ordinary Activities after tax (10)-(11)                                                                                                | 10,810.50   | 4,119.20      | 11,069.51   | 16,122.29   | 27,135.45   | 38,422.3    |  |
| 13 | Extraordinary Items (net of Tax Expense)                                                                                                               |             | -             |             | -           | 140         | -           |  |
| 14 | Net Profit for the Period / Year (12)-(13)                                                                                                             | 10,810.50   | 4,119.20      | 11,069.51   | 16,122.29   | 27,135.45   | 38,422.3    |  |
| 15 | Paid-up Equity Share Capital (Face Value of ₹ 10/- each)                                                                                               | 1,14,788.93 | 1,14,519.12   | 1,13,825.01 | 1,14,788.93 | 1,13,825.01 | 1,13,927.8  |  |
| 16 | Reserves excluding Revaluation Reserves                                                                                                                |             |               |             |             |             | 2,25,706.2  |  |
| 17 | Analytical Ratios and other disclosures:                                                                                                               |             |               |             |             |             | 2,29,199.2  |  |
|    | (i) Percentage of Shares held by Government of India                                                                                                   | Nil         | Nil           | Nil         | Nil         | Nil         | N           |  |
| -  | (ii) Capital Adequacy Ratio (%)- Basel-II (Refer note 7)                                                                                               | 21.91%      | 22.21%        | 21.58%      | 21.91%      | 21.58%      | 24.18       |  |
|    | (iii) Earnings Per Share (EPS) - (Face Value of ₹ 10/- each)  - Basic EPS (₹) before & after extraordinary items (net of tax expense) - not annualised | 0.94        | 0.36          | 0.99        | 1.41        | 2.53        | 3.53        |  |
|    | - Diluted EPS (₹) before & after extraordinary items (net of tax expense) - not annualised                                                             | 0.93        | 0,36          | 0.99        | 1.39        | 2.51        | 3.4         |  |
|    | (iv) NPA Ratio                                                                                                                                         |             |               |             |             |             |             |  |
|    | (a) Gross NPAs                                                                                                                                         | 86,381.78   | 88,082.54     | 38,759.95   | 86,381.78   | 38,759.95   | 64,278.43   |  |
|    | (b) Net NPAs                                                                                                                                           | 45,942.46   | 43,964.00     | 11,185.58   | 45,942.46   | 11,185.58   | 26,617.46   |  |
|    | (c) % of Gross NPA to Gross Advances                                                                                                                   | 4.61%       | 4.82%         | 2.27%       | 4.61%       | 2.27%       | 3.73        |  |
|    | (d) % of Net NPA to Net Advances                                                                                                                       | 2.51%       | 2.46%         | 0.67%       | 2.51%       | 0.67%       | 1.58        |  |
|    | (v) Return on Assets (average)- not annualised                                                                                                         | 0.41%       | 0.16%         | 0.44%       | 0.62%       | 1.21%       | 1.65        |  |
|    | (vi) Net worth (excluding Revaluation Reserve & Intangibles)                                                                                           | 3,32,515.55 | 3,19,455.73   | 3,04,685.82 | 3,32,515.55 | 3,04,685.82 | 3,17,578.1  |  |
|    | (vii) Outstanding redeemable preference shares                                                                                                         | -           | -             |             |             |             |             |  |
|    | (viii) Capital redemption reserve                                                                                                                      |             |               |             | 978         | (#:         |             |  |
|    | (ix) Debt-equity ratio \$                                                                                                                              | 0.46        | 0.56          | 0.85        | 0.46        | 0.85        | 0.7         |  |
|    | (x) Total debts to total assets @                                                                                                                      | 11.03%      | 12.16%        | 20.76%      | 11.03%      | 20.76%      | 16.86       |  |