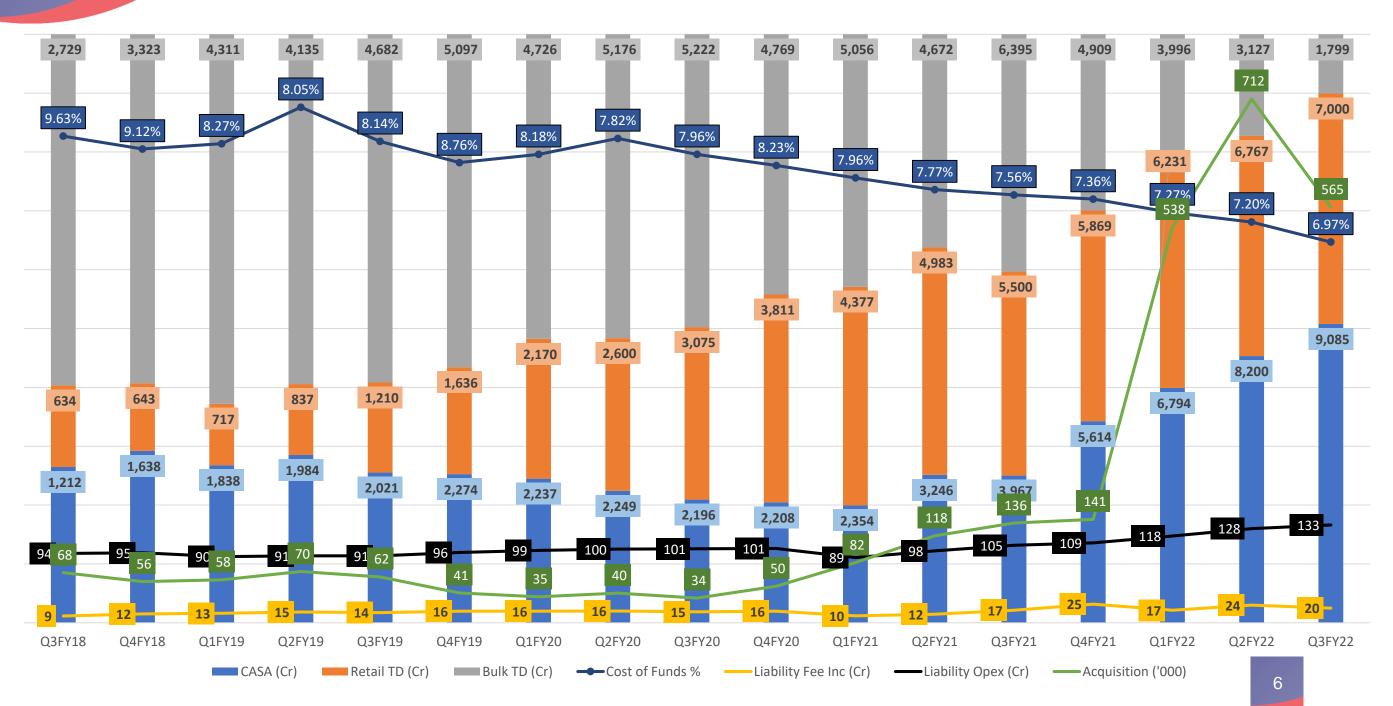

(₹ in Lakh)

|    |                                                                                                                                                        |             | Quarter ended |             | Nine month  | ns ended    | Year ended  |  |
|----|--------------------------------------------------------------------------------------------------------------------------------------------------------|-------------|---------------|-------------|-------------|-------------|-------------|--|
|    | Particulars                                                                                                                                            | 31-Dec-21   | 30-Sep-21     | 31-Dec-20   | 31-Dec-21   | 31-Dec-20   | 31-Mar-21   |  |
|    |                                                                                                                                                        | Unaudited   | Unaudited     | Unaudited   | Unaudited   | Unaudited   | Audited     |  |
| 1  | Interest Earned (a)+(b)+(c)                                                                                                                            | 90,089.42   | 84,357.66     | 85,722.75   | 2,56,343.99 | 2,37,607.96 | 3,19,441.32 |  |
|    | (a) Interest / discount on advances / bills                                                                                                            | 81,918.30   | 76,650.81     | 77,284.89   | 2,32,784.48 | 2,16,445.20 | 2,90,082.90 |  |
|    | (b) Income on investments                                                                                                                              | 6,364.29    | 5,963.85      | 6,023.83    | 18,005.76   | 16,079.17   | 21,938.4    |  |
|    | (c) Interest on balances with Reserve Bank of India and other inter bank funds                                                                         | 1,806.83    | 1,743.00      | 2,414.03    | 5,553.75    | 5,083.59    | 7,419.9     |  |
| 2  | Other Income                                                                                                                                           | 13,411.50   | 15,211.76     | 15,452.61   | 38,981.08   | 23,965.88   | 41,805.4    |  |
| 3  | Total Income (1)+(2)                                                                                                                                   | 1,03,500.92 | 99,569.42     | 1,01,175.36 | 2,95,325.07 | 2,61,573.84 | 3,61,246.7  |  |
| 4  | Interest Expended                                                                                                                                      | 36,008.02   | 35,974.95     | 37,336.61   | 1,07,776.09 | 1,02,668.89 | 1,39,645.2  |  |
| 5  | Operating Expenses (i)+(ii)                                                                                                                            | 45,021.81   | 43,701.07     | 35,513.12   | 1,28,744.88 | 95,230.54   | 1,32,942.8  |  |
|    | (i) Employees Cost                                                                                                                                     | 24,043.35   | 22,754.09     | 20,493.64   | 68,962.83   | 58,721.17   | 79,144.9    |  |
|    | (ii) Other Operating Expenses                                                                                                                          | 20,978.46   | 20,946.98     | 15,019.48   | 59,782.05   | 36,509.37   | 53,797.9    |  |
| 6  | Total Expenditure (4)+(5) ( excluding provisions & contingencies)                                                                                      | 81,029.83   | 79,676.02     | 72,849.73   | 2,36,520.97 | 1,97,899.43 | 2,72,588.1  |  |
| 7  | Operating Profit before Provisions & Contingencies (3)-(6)                                                                                             | 22,471.09   | 19,893.40     | 28,325.63   | 58,804.10   | 63,674.41   | 88,658.6    |  |
| 8  | Provisions (other than tax) and Contingencies                                                                                                          | 7,840.45    | 14,211.02     | 13,430.20   | 37,066.32   | 27,833.73   | 37,531.9    |  |
| 9  | Exceptional Items                                                                                                                                      | 2           | -             | 52          | -           | -           |             |  |
| 10 | Profit from Ordinary Activities before tax (7)-(8)-(9)                                                                                                 | 14,630.64   | 5,682.38      | 14,895.43   | 21,737.78   | 35,840.68   | 51,126.6    |  |
| 11 | Tax Expense                                                                                                                                            | 3,820.14    | 1,563.18      | 3,825.92    | 5,615.49    | 8,705.23    | 12,704.3    |  |
| 12 | Net Profit from Ordinary Activities after tax (10)-(11)                                                                                                | 10,810.50   | 4,119.20      | 11,069.51   | 16,122.29   | 27,135.45   | 38,422.3    |  |
| 13 | Extraordinary Items (net of Tax Expense)                                                                                                               |             | -             |             | -           | 140         | -           |  |
| 14 | Net Profit for the Period / Year (12)-(13)                                                                                                             | 10,810.50   | 4,119.20      | 11,069.51   | 16,122.29   | 27,135.45   | 38,422.3    |  |
| 15 | Paid-up Equity Share Capital (Face Value of ₹ 10/- each)                                                                                               | 1,14,788.93 | 1,14,519.12   | 1,13,825.01 | 1,14,788.93 | 1,13,825.01 | 1,13,927.8  |  |
| 16 | Reserves excluding Revaluation Reserves                                                                                                                |             |               |             |             |             | 2,25,706.2  |  |
| 17 | Analytical Ratios and other disclosures:                                                                                                               |             |               |             |             |             | 2,29,199.2  |  |
|    | (i) Percentage of Shares held by Government of India                                                                                                   | Nil         | Nil           | Nil         | Nil         | Nil         | N           |  |
| -  | (ii) Capital Adequacy Ratio (%)- Basel-II (Refer note 7)                                                                                               | 21.91%      | 22.21%        | 21.58%      | 21.91%      | 21.58%      | 24.18       |  |
|    | (iii) Earnings Per Share (EPS) - (Face Value of ₹ 10/- each)  - Basic EPS (₹) before & after extraordinary items (net of tax expense) - not annualised | 0.94        | 0.36          | 0.99        | 1.41        | 2.53        | 3.53        |  |
|    | - Diluted EPS (₹) before & after extraordinary items (net of tax expense) - not annualised                                                             | 0.93        | 0,36          | 0.99        | 1.39        | 2.51        | 3.4         |  |
|    | (iv) NPA Ratio                                                                                                                                         |             |               |             |             |             |             |  |
|    | (a) Gross NPAs                                                                                                                                         | 86,381.78   | 88,082.54     | 38,759.95   | 86,381.78   | 38,759.95   | 64,278.43   |  |
|    | (b) Net NPAs                                                                                                                                           | 45,942.46   | 43,964.00     | 11,185.58   | 45,942.46   | 11,185.58   | 26,617.46   |  |
|    | (c) % of Gross NPA to Gross Advances                                                                                                                   | 4.61%       | 4.82%         | 2.27%       | 4.61%       | 2.27%       | 3.73        |  |
|    | (d) % of Net NPA to Net Advances                                                                                                                       | 2.51%       | 2.46%         | 0.67%       | 2.51%       | 0.67%       | 1.58        |  |
|    | (v) Return on Assets (average)- not annualised                                                                                                         | 0.41%       | 0.16%         | 0.44%       | 0.62%       | 1.21%       | 1.65        |  |
|    | (vi) Net worth (excluding Revaluation Reserve & Intangibles)                                                                                           | 3,32,515.55 | 3,19,455.73   | 3,04,685.82 | 3,32,515.55 | 3,04,685.82 | 3,17,578.1  |  |
|    | (vii) Outstanding redeemable preference shares                                                                                                         | -           | -             |             |             |             |             |  |
|    | (viii) Capital redemption reserve                                                                                                                      |             |               |             | 978         | (#:         |             |  |
|    | (ix) Debt-equity ratio \$                                                                                                                              | 0.46        | 0.56          | 0.85        | 0.46        | 0.85        | 0.7         |  |
|    | (x) Total debts to total assets @                                                                                                                      | 11.03%      | 12.16%        | 20.76%      | 11.03%      | 20.76%      | 16.86       |  |