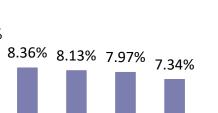

(₹ in Lakh)

|    |                                                                                                                                                        |             | Quarter ended |             | Nine month  | ns ended    | Year ended  |  |
|----|--------------------------------------------------------------------------------------------------------------------------------------------------------|-------------|---------------|-------------|-------------|-------------|-------------|--|
|    | Particulars                                                                                                                                            | 31-Dec-21   | 30-Sep-21     | 31-Dec-20   | 31-Dec-21   | 31-Dec-20   | 31-Mar-21   |  |
|    |                                                                                                                                                        | Unaudited   | Unaudited     | Unaudited   | Unaudited   | Unaudited   | Audited     |  |
| 1  | Interest Earned (a)+(b)+(c)                                                                                                                            | 90,089.42   | 84,357.66     | 85,722.75   | 2,56,343.99 | 2,37,607.96 | 3,19,441.32 |  |
|    | (a) Interest / discount on advances / bills                                                                                                            | 81,918.30   | 76,650.81     | 77,284.89   | 2,32,784.48 | 2,16,445.20 | 2,90,082.90 |  |
|    | (b) Income on investments                                                                                                                              | 6,364.29    | 5,963.85      | 6,023.83    | 18,005.76   | 16,079.17   | 21,938.4    |  |
|    | (c) Interest on balances with Reserve Bank of India and other inter bank funds                                                                         | 1,806.83    | 1,743.00      | 2,414.03    | 5,553.75    | 5,083.59    | 7,419.9     |  |
| 2  | Other Income                                                                                                                                           | 13,411.50   | 15,211.76     | 15,452.61   | 38,981.08   | 23,965.88   | 41,805.4    |  |
| 3  | Total Income (1)+(2)                                                                                                                                   | 1,03,500.92 | 99,569.42     | 1,01,175.36 | 2,95,325.07 | 2,61,573.84 | 3,61,246.7  |  |
| 4  | Interest Expended                                                                                                                                      | 36,008.02   | 35,974.95     | 37,336.61   | 1,07,776.09 | 1,02,668.89 | 1,39,645.2  |  |
| 5  | Operating Expenses (i)+(ii)                                                                                                                            | 45,021.81   | 43,701.07     | 35,513.12   | 1,28,744.88 | 95,230.54   | 1,32,942.8  |  |
|    | (i) Employees Cost                                                                                                                                     | 24,043.35   | 22,754.09     | 20,493.64   | 68,962.83   | 58,721.17   | 79,144.9    |  |
|    | (ii) Other Operating Expenses                                                                                                                          | 20,978.46   | 20,946.98     | 15,019.48   | 59,782.05   | 36,509.37   | 53,797.9    |  |
| 6  | Total Expenditure (4)+(5) ( excluding provisions & contingencies)                                                                                      | 81,029.83   | 79,676.02     | 72,849.73   | 2,36,520.97 | 1,97,899.43 | 2,72,588.1  |  |
| 7  | Operating Profit before Provisions & Contingencies (3)-(6)                                                                                             | 22,471.09   | 19,893.40     | 28,325.63   | 58,804.10   | 63,674.41   | 88,658.6    |  |
| 8  | Provisions (other than tax) and Contingencies                                                                                                          | 7,840.45    | 14,211.02     | 13,430.20   | 37,066.32   | 27,833.73   | 37,531.9    |  |
| 9  | Exceptional Items                                                                                                                                      | 2           | -             | 52          | -           | -           |             |  |
| 10 | Profit from Ordinary Activities before tax (7)-(8)-(9)                                                                                                 | 14,630.64   | 5,682.38      | 14,895.43   | 21,737.78   | 35,840.68   | 51,126.6    |  |
| 11 | Tax Expense                                                                                                                                            | 3,820.14    | 1,563.18      | 3,825.92    | 5,615.49    | 8,705.23    | 12,704.3    |  |
| 12 | Net Profit from Ordinary Activities after tax (10)-(11)                                                                                                | 10,810.50   | 4,119.20      | 11,069.51   | 16,122.29   | 27,135.45   | 38,422.3    |  |
| 13 | Extraordinary Items (net of Tax Expense)                                                                                                               |             | -             |             | -           | 140         | -           |  |
| 14 | Net Profit for the Period / Year (12)-(13)                                                                                                             | 10,810.50   | 4,119.20      | 11,069.51   | 16,122.29   | 27,135.45   | 38,422.3    |  |
| 15 | Paid-up Equity Share Capital (Face Value of ₹ 10/- each)                                                                                               | 1,14,788.93 | 1,14,519.12   | 1,13,825.01 | 1,14,788.93 | 1,13,825.01 | 1,13,927.8  |  |
| 16 | Reserves excluding Revaluation Reserves                                                                                                                |             |               |             |             |             | 2,25,706.2  |  |
| 17 | Analytical Ratios and other disclosures:                                                                                                               |             |               |             |             |             | 2,29,199.2  |  |
|    | (i) Percentage of Shares held by Government of India                                                                                                   | Nil         | Nil           | Nil         | Nil         | Nil         | N           |  |
| -  | (ii) Capital Adequacy Ratio (%)- Basel-II (Refer note 7)                                                                                               | 21.91%      | 22.21%        | 21.58%      | 21.91%      | 21.58%      | 24.18       |  |
|    | (iii) Earnings Per Share (EPS) - (Face Value of ₹ 10/- each)  - Basic EPS (₹) before & after extraordinary items (net of tax expense) - not annualised | 0.94        | 0.36          | 0.99        | 1.41        | 2.53        | 3.53        |  |
|    | - Diluted EPS (₹) before & after extraordinary items (net of tax expense) - not annualised                                                             | 0.93        | 0,36          | 0.99        | 1.39        | 2.51        | 3.4         |  |
|    | (iv) NPA Ratio                                                                                                                                         |             |               |             |             |             |             |  |
|    | (a) Gross NPAs                                                                                                                                         | 86,381.78   | 88,082.54     | 38,759.95   | 86,381.78   | 38,759.95   | 64,278.43   |  |
|    | (b) Net NPAs                                                                                                                                           | 45,942.46   | 43,964.00     | 11,185.58   | 45,942.46   | 11,185.58   | 26,617.46   |  |
|    | (c) % of Gross NPA to Gross Advances                                                                                                                   | 4.61%       | 4.82%         | 2.27%       | 4.61%       | 2.27%       | 3.73        |  |
|    | (d) % of Net NPA to Net Advances                                                                                                                       | 2.51%       | 2.46%         | 0.67%       | 2.51%       | 0.67%       | 1.58        |  |
|    | (v) Return on Assets (average)- not annualised                                                                                                         | 0.41%       | 0.16%         | 0.44%       | 0.62%       | 1.21%       | 1.65        |  |
|    | (vi) Net worth (excluding Revaluation Reserve & Intangibles)                                                                                           | 3,32,515.55 | 3,19,455.73   | 3,04,685.82 | 3,32,515.55 | 3,04,685.82 | 3,17,578.1  |  |
|    | (vii) Outstanding redeemable preference shares                                                                                                         | -           | -             |             |             |             |             |  |
|    | (viii) Capital redemption reserve                                                                                                                      |             |               |             | 978         | (#:         |             |  |
|    | (ix) Debt-equity ratio \$                                                                                                                              | 0.46        | 0.56          | 0.85        | 0.46        | 0.85        | 0.7         |  |
|    | (x) Total debts to total assets @                                                                                                                      | 11.03%      | 12.16%        | 20.76%      | 11.03%      | 20.76%      | 16.86       |  |