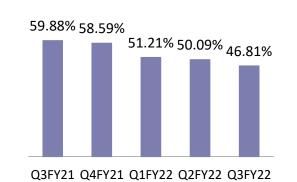

ome.
- RoA and RoE for Q3FY22 at 1.70% and 12.27% respectively

#### **Capital:**

• As of December 31, 2021 Total CRAR at 21.91%

#### **Treasury:**

- The Bank currently maintains 'surplus' liquidity in the form of High Quality Liquid Assets (HQLA). Daily Average Liquidity Coverage Ratio (LCR) for December 2021 was at 125%
- During the quarter, the Bank participated in equity primary market. Profits realised in those equity IPOs amounted to Rs. 14.53
   Crore
- PSLC Income for the quarter was 5.73 Cr



### Financial Performance – Quarterly trends

### **Key Ratios**





# 7.27% 7.20% 6.93% 6.81% 6.47% Q3FY21 Q4FY21 Q1FY22 Q2FY22 Q3FY22

**Credit Cost** 



#### **Net Interest Margin (NIM)**



**GNPA & NNPA** 

■ GNPA ■ NNPA



#### **Cost to Assets**



**Provision Coverage Ratio** 



RoA



#### RoE



### **Income Evolution**



#### Net income evolution (in Rs. Cr)



#### Other income contribution

#### 2.10% 2.04% 1.55% 1.50% 0.85% Q3FY21 Q4FY21 Q1FY22 Q2FY22 Q3FY22 —Net Other Income as a % of Closing Assets

#### Other Income Break-up (Rs. Cr)



### **Opex Evolution**



| Rs Cr                                  | Q3FY21 | Q4FY21 | Q1FY22 | Q2FY22 | Q3FY22 |
|----------------------------------------|--------|--------|--------|--------|--------|
| Employee expenses                      | 205    | 204    | 222    | 228    | 240    |
| Other expenses (Excl digital expenses) | 110    | 112    | 115    | 144    | 152    |
| Depreciation                           | 19     | 19     | 20     | 19     | 19     |
| Total Operating expenses               | 334    | 335