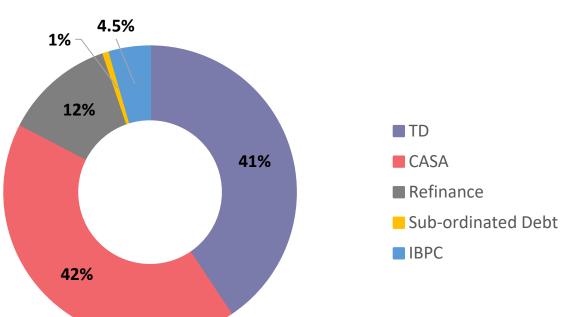

(₹ in Lakh)

|    |                                                                                                                                                        |             | Quarter ended |             | Nine month  | ns ended    | Year ended  |  |
|----|--------------------------------------------------------------------------------------------------------------------------------------------------------|-------------|---------------|-------------|-------------|-------------|-------------|--|
|    | Particulars                                                                                                                                            | 31-Dec-21   | 30-Sep-21     | 31-Dec-20   | 31-Dec-21   | 31-Dec-20   | 31-Mar-21   |  |
|    |                                                                                                                                                        | Unaudited   | Unaudited     | Unaudited   | Unaudited   | Unaudited   | Audited     |  |
| 1  | Interest Earned (a)+(b)+(c)                                                                                                                            | 90,089.42   | 84,357.66     | 85,722.75   | 2,56,343.99 | 2,37,607.96 | 3,19,441.32 |  |
|    | (a) Interest / discount on advances / bills                                                                                                            | 81,918.30   | 76,650.81     | 77,284.89   | 2,32,784.48 | 2,16,445.20 | 2,90,082.90 |  |
|    | (b) Income on investments                                                                                                                              | 6,364.29    | 5,963.85      | 6,023.83    | 18,005.76   | 16,079.17   | 21,938.4    |  |
|    | (c) Interest on balances with Reserve Bank of India and other inter bank funds                                                                         | 1,806.83    | 1,743.00      | 2,414.03    | 5,553.75    | 5,083.59    | 7,419.9     |  |
| 2  | Other Income                                                                                                                                           | 13,411.50   | 15,211.76     | 15,452.61   | 38,981.08   | 23,965.88   | 41,805.4    |  |
| 3  | Total Income (1)+(2)                                                                                                                                   | 1,03,500.92 | 99,569.42     | 1,01,175.36 | 2,95,325.07 | 2,61,573.84 | 3,61,246.7  |  |
| 4  | Interest Expended                                                                                                                                      | 36,008.02   | 35,974.95     | 37,336.61   | 1,07,776.09 | 1,02,668.89 | 1,39,645.2  |  |
| 5  | Operating Expenses (i)+(ii)                                                                                                                            | 45,021.81   | 43,701.07     | 35,513.12   | 1,28,744.88 | 95,230.54   | 1,32,942.8  |  |
|    | (i) Employees Cost                                                                                                                                     | 24,043.35   | 22,754.09     | 20,493.64   | 68,962.83   | 58,721.17   | 79,144.9    |  |
|    | (ii) Other Operating Expenses                                                                                                                          | 20,978.46   | 20,946.98     | 15,019.48   | 59,782.05   | 36,509.37   | 53,797.9    |  |
| 6  | Total Expenditure (4)+(5) ( excluding provisions & contingencies)                                                                                      | 81,029.83   | 79,676.02     | 72,849.73   | 2,36,520.97 | 1,97,899.43 | 2,72,588.1  |  |
| 7  | Operating Profit before Provisions & Contingencies (3)-(6)                                                                                             | 22,471.09   | 19,893.40     | 28,325.63   | 58,804.10   | 63,674.41   | 88,658.6    |  |
| 8  | Provisions (other than tax) and Contingencies                                                                                                          | 7,840.45    | 14,211.02     | 13,430.20   | 37,066.32   | 27,833.73   | 37,531.9    |  |
| 9  | Exceptional Items                                                                                                                                      | 2           | -             | 52          | -           | -           |             |  |
| 10 | Profit from Ordinary Activities before tax (7)-(8)-(9)                                                                                                 | 14,630.64   | 5,682.38      | 14,895.43   | 21,737.78   | 35,840.68   | 51,126.6    |  |
| 11 | Tax Expense                                                                                                                                            | 3,820.14    | 1,563.18      | 3,825.92    | 5,615.49    | 8,705.23    | 12,704.3    |  |
| 12 | Net Profit from Ordinary Activities after tax (10)-(11)                                                                                                | 10,810.50   | 4,119.20      | 11,069.51   | 16,122.29   | 27,135.45   | 38,422.3    |  |
| 13 | Extraordinary Items (net of Tax Expense)                                                                                                               |             | -             |             | -           | 140         | -           |  |
| 14 | Net Profit for the Period / Year (12)-(13)                                                                                                             | 10,810.50   | 4,119.20      | 11,069.51   | 16,122.29   | 27,135.45   | 38,422.3    |  |
| 15 | Paid-up Equity Share Capital (Face Value of ₹ 10/- each)                                                                                               | 1,14,788.93 | 1,14,519.12   | 1,13,825.01 | 1,14,788.93 | 1,13,825.01 | 1,13,927.8  |  |
| 16 | Reserves excluding Revaluation Reserves                                                                                                                |             |               |             |             |             | 2,25,706.2  |  |
| 17 | Analytical Ratios and other disclosures:                                                                                                               |             |               |             |             |             | 2,29,199.2  |  |
|    | (i) Percentage of Shares held by Government of India                                                                                                   | Nil         | Nil           | Nil         | Nil         | Nil         | N           |  |
| -  | (ii) Capital Adequacy Ratio (%)- Basel-II (Refer note 7)                                                                                               | 21.91%      | 22.21%        | 21.58%      | 21.91%      | 21.58%      | 24.18       |  |
|    | (iii) Earnings Per Share (EPS) - (Face Value of ₹ 10/- each)  - Basic EPS (₹) before & after extraordinary items (net of tax expense) - not annualised | 0.94        | 0.36          | 0.99        | 1.41        | 2.53        | 3.53        |  |
|    | - Diluted EPS (₹) before & after extraordinary items (net of tax expense) - not annualised                                                             | 0.93        | 0,36          | 0.99        | 1.39        | 2.51        | 3.4         |  |
|    | (iv) NPA Ratio                                                                                                                                         |             |               |             |             |             |             |  |
|    | (a) Gross NPAs                                                                                                                                         | 86,381.78   | 88,082.54     | 38,759.95   | 86,381.78   | 38,759.95   | 64,278.43   |  |
|    | (b) Net NPAs                                                                                                                                           | 45,942.46   | 43,964.00     | 11,185.58   | 45,942.46   | 11,185.58   | 26,617.46   |  |
|    | (c) % of Gross NPA to Gross Advances                                                                                                                   | 4.61%       | 4.82%         | 2.27%       | 4.61%       | 2.27%       | 3.73        |  |
|    | (d) % of Net NPA to Net Advances                                                                                                                       | 2.51%       | 2.46%         | 0.67%       | 2.51%       | 0.67%       | 1.58        |  |
|    | (v) Return on Assets (average)- not annualised                                                                                                         | 0.41%       | 0.16%         | 0.44%       | 0.62%       | 1.21%       | 1.65        |  |
|    | (vi) Net worth (excluding Revaluation Reserve & Intangibles)                                                                                           | 3,32,515.55 | 3,19,455.73   | 3,04,685.82 | 3,32,515.55 | 3,04,685.82 | 3,17,578.1  |  |
|    | (vii) Outstanding redeemable preference shares                                                                                                         | -           | -             |             |             |             |             |  |
|    | (viii) Capital redemption reserve                                                                                                                      |             |               |             | 978         | (#:         |             |  |
|    | (ix) Debt-equity ratio \$                                                                                                                              | 0.46        | 0.56          | 0.85        | 0.46        | 0.85        | 0.7         |  |
|    | (x) Total debts to total assets @                                                                                                                      | 11.03%      | 12.16%        | 20.76%      | 11.03%      | 20.76%      | 16.86       |  |