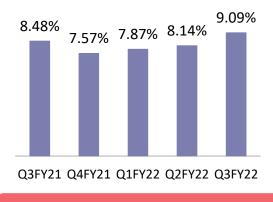

% in Q2FY22 and 54.07% in Q3FY21; after adjusting digital expenses to corresponding digital income.
- RoA and RoE for Q3FY22 at 1.70% and 12.27% respectively

#### **Capital:**

• As of December 31, 2021 Total CRAR at 21.91%

#### **Treasury:**

- The Bank currently maintains 'surplus' liquidity in the form of High Quality Liquid Assets (HQLA). Daily Average Liquidity Coverage Ratio (LCR) for December 2021 was at 125%
- During the quarter, the Bank participated in equity primary market. Profits realised in those equity IPOs amounted to Rs. 14.53
   Crore
- PSLC Income for the quarter was 5.73 Cr



### Financial Performance – Quarterly trends

### **Key Ratios**





# 7.27% 7.20% 6.93% 6.81% 6.47% Q3FY21 Q4FY21 Q1FY22 Q2FY22 Q3FY22

**Credit Cost** 



#### **Net Interest Margin (NIM)**



**GNPA & NNPA** 

■ GNPA ■ NNPA



#### **Cost to Assets**



**Provision Coverage Ratio** 



RoA



#### RoE



### **Income Evolution**



#### Net income evolution (in Rs. Cr)



#### Other income contribution

#### 2.10% 2.04% 1.55% 1.50% 0.85% Q3FY21 Q4FY21 Q1FY22 Q2FY22 Q3FY22 —Net Other Income as a % of Closing Assets

#### Other Income Break-up (Rs. Cr)



### **Opex Evolution**



| Rs Cr                                  | Q3FY21 | Q4FY21 | Q1FY22 | Q2FY22 | Q3FY22 |
|----------------------------------------|--------|--------|--------|--------|--------|
| Employee expenses                      | 205    | 204    | 222    | 228    | 240    |
| Other expenses (Excl digital expenses) | 110    | 112    | 115    | 144    | 152    |
| Depreciation                           | 19     |