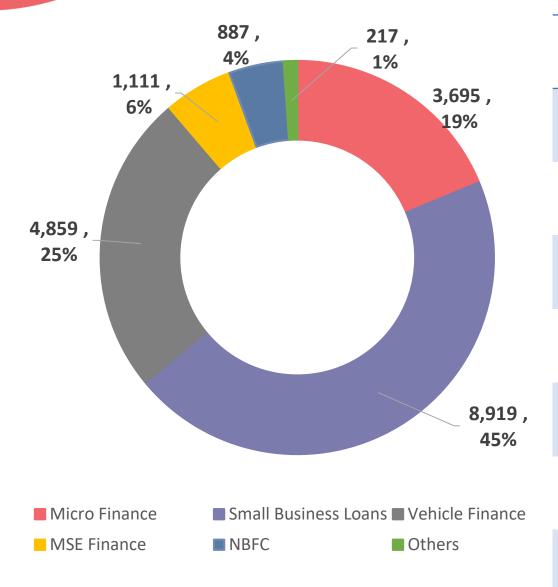

as a % of Closing Assets

#### Other Income Break-up (Rs. Cr)



### **Opex Evolution**



| Rs Cr                                  | Q3FY21 | Q4FY21 | Q1FY22 | Q2FY22 | Q3FY22 |
|----------------------------------------|--------|--------|--------|--------|--------|
| Employee expenses                      | 205    | 204    | 222    | 228    | 240    |
| Other expenses (Excl digital expenses) | 110    | 112    | 115    | 144    | 152    |
| Depreciation                           | 19     | 19     | 20     | 19     | 19     |
| Total Operating expenses               | 334    | 335    | 357    | 391    | 411    |
| No. of employees                       | 16,036 | 16,556 | 16,770 | 17,441 | 17,509 |

#### **Opex evolution**





### Advances

### **Advances Evolution & Diversified Book**





| Rs Cr                       | Q3FY21 | Q3FY22 | YoY Growth % |
|-----------------------------|--------|--------|--------------|
| Micro Finance               | 3,491  | 3,695  | 6%           |
| Small Business & Home Loans | 7,496  | 8,919  | 19%          |
| Vehicle Finance             | 4,275  | 4,846  | 13%          |
| MSE Finance                 | 988    | 1,194  | 21%          |
| NBFC                        | 898    | 817    | -9%          |
| Others †                    | 225    | 216    | -4%          |
| Gross Advances              | 17,373 | 19,687 | 13%          |

<sup>18</sup> 

### **Advances Evolution & Diversified Book**



| Rs Cr                         | Q3FY21 | Q4FY21 | Q1FY22 | Q2FY22 | Q3FY22 |
|-------------------------------|--------|--------|--------|--------