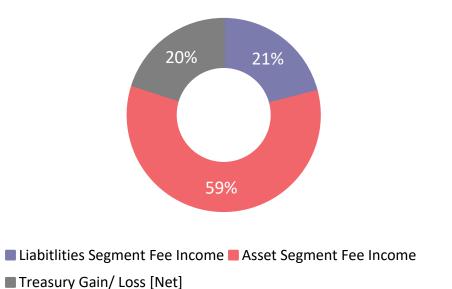

(₹ in Lakh)

|    |                                                                                                                                                        |             | Quarter ended |             | Nine month  | ns ended    | Year ended  |  |
|----|--------------------------------------------------------------------------------------------------------------------------------------------------------|-------------|---------------|-------------|-------------|-------------|-------------|--|
|    | Particulars                                                                                                                                            | 31-Dec-21   | 30-Sep-21     | 31-Dec-20   | 31-Dec-21   | 31-Dec-20   | 31-Mar-21   |  |
|    |                                                                                                                                                        | Unaudited   | Unaudited     | Unaudited   | Unaudited   | Unaudited   | Audited     |  |
| 1  | Interest Earned (a)+(b)+(c)                                                                                                                            | 90,089.42   | 84,357.66     | 85,722.75   | 2,56,343.99 | 2,37,607.96 | 3,19,441.32 |  |
|    | (a) Interest / discount on advances / bills                                                                                                            | 81,918.30   | 76,650.81     | 77,284.89   | 2,32,784.48 | 2,16,445.20 | 2,90,082.90 |  |
|    | (b) Income on investments                                                                                                                              | 6,364.29    | 5,963.85      | 6,023.83    | 18,005.76   | 16,079.17   | 21,938.4    |  |
|    | (c) Interest on balances with Reserve Bank of India and other inter bank funds                                                                         | 1,806.83    | 1,743.00      | 2,414.03    | 5,553.75    | 5,083.59    | 7,419.9     |  |
| 2  | Other Income                                                                                                                                           | 13,411.50   | 15,211.76     | 15,452.61   | 38,981.08   | 23,965.88   | 41,805.4    |  |
| 3  | Total Income (1)+(2)                                                                                                                                   | 1,03,500.92 | 99,569.42     | 1,01,175.36 | 2,95,325.07 | 2,61,573.84 | 3,61,246.7  |  |
| 4  | Interest Expended                                                                                                                                      | 36,008.02   | 35,974.95     | 37,336.61   | 1,07,776.09 | 1,02,668.89 | 1,39,645.2  |  |
| 5  | Operating Expenses (i)+(ii)                                                                                                                            | 45,021.81   | 43,701.07     | 35,513.12   | 1,28,744.88 | 95,230.54   | 1,32,942.8  |  |
|    | (i) Employees Cost                                                                                                                                     | 24,043.35   | 22,754.09     | 20,493.64   | 68,962.83   | 58,721.17   | 79,144.9    |  |
|    | (ii) Other Operating Expenses                                                                                                                          | 20,978.46   | 20,946.98     | 15,019.48   | 59,782.05   | 36,509.37   | 53,797.9    |  |
| 6  | Total Expenditure (4)+(5) ( excluding provisions & contingencies)                                                                                      | 81,029.83   | 79,676.02     | 72,849.73   | 2,36,520.97 | 1,97,899.43 | 2,72,588.1  |  |
| 7  | Operating Profit before Provisions & Contingencies (3)-(6)                                                                                             | 22,471.09   | 19,893.40     | 28,325.63   | 58,804.10   | 63,674.41   | 88,658.6    |  |
| 8  | Provisions (other than tax) and Contingencies                                                                                                          | 7,840.45    | 14,211.02     | 13,430.20   | 37,066.32   | 27,833.73   | 37,531.9    |  |
| 9  | Exceptional Items                                                                                                                                      | 2           | -             | 52          | -           | -           |             |  |
| 10 | Profit from Ordinary Activities before tax (7)-(8)-(9)                                                                                                 | 14,630.64   | 5,682.38      | 14,895.43   | 21,737.78   | 35,840.68   | 51,126.6    |  |
| 11 | Tax Expense                                                                                                                                            | 3,820.14    | 1,563.18      | 3,825.92    | 5,615.49    | 8,705.23    | 12,704.3    |  |
| 12 | Net Profit from Ordinary Activities after tax (10)-(11)                                                                                                | 10,810.50   | 4,119.20      | 11,069.51   | 16,122.29   | 27,135.45   | 38,422.3    |  |
| 13 | Extraordinary Items (net of Tax Expense)                                                                                                               |             | -             |             | -           | 140         | -           |  |
| 14 | Net Profit for the Period / Year (12)-(13)                                                                                                             | 10,810.50   | 4,119.20      | 11,069.51   | 16,122.29   | 27,135.45   | 38,422.3    |  |
| 15 | Paid-up Equity Share Capital (Face Value of ₹ 10/- each)                                                                                               | 1,14,788.93 | 1,14,519.12   | 1,13,825.01 | 1,14,788.93 | 1,13,825.01 | 1,13,927.8  |  |
| 16 | Reserves excluding Revaluation Reserves                                                                                                                |             |               |             |             |             | 2,25,706.2  |  |
| 17 | Analytical Ratios and other disclosures:                                                                                                               |             |               |             |             |             | 2,29,199.2  |  |
|    | (i) Percentage of Shares held by Government of India                                                                                                   | Nil         | Nil           | Nil         | Nil         | Nil         | N           |  |
| -  | (ii) Capital Adequacy Ratio (%)- Basel-II (Refer note 7)                                                                                               | 21.91%      | 22.21%        | 21.58%      | 21.91%      | 21.58%      | 24.18       |  |
|    | (iii) Earnings Per Share (EPS) - (Face Value of ₹ 10/- each)  - Basic EPS (₹) before & after extraordinary items (net of tax expense) - not annualised | 0.94        | 0.36          | 0.99        | 1.41        | 2.53        | 3.53        |  |
|    | - Diluted EPS (₹) before & after extraordinary items (net of tax expense) - not annualised                                                             | 0.93        | 0,36          | 0.99        | 1.39        | 2.51        | 3.4         |  |
|    | (iv) NPA Ratio                                                                                                                                         |             |               |             |             |             |             |  |
|    | (a) Gross NPAs                                                                                                                                         | 86,381.78   | 88,082.54     | 38,759.95   | 86,381.78   | 38,759.95   | 64,278.43   |  |
|    | (b) Net NPAs                                                                                                                                           | 45,942.46   | 43,964.00     | 11,185.58   | 45,942.46   | 11,185.58   | 26,617.46   |  |
|    | (c) % of Gross NPA to Gross Advances                                                                                                                   | 4.61%       | 4.82%         | 2.27%       | 4.61%       | 2.27%       | 3.73        |  |
|    | (d) % of Net NPA to Net Advances                                                                                                                       | 2.51%       | 2.46%         | 0.67%       | 2.51%       | 0.67%       | 1.58        |  |
|    | (v) Return on Assets (average)- not annualised                                                                                                         | 0.41%       | 0.16%         | 0.44%       | 0.62%       | 1.21%       | 1.65        |  |
|    | (vi) Net worth (excluding Revaluation Reserve & Intangibles)                                                                                           | 3,32,515.55 | 3,19,455.73   | 3,04,685.82 | 3,32,515.55 | 3,04,685.82 | 3,17,578.1  |  |
|    | (vii) Outstanding redeemable preference shares                                                                                                         | -           | -             |             |             |             |             |  |
|    | (viii) Capital redemption reserve                                                                                                                      |             |               |             | 978         | (#:         |             |  |
|    | (ix) Debt-equity ratio \$                                                                                                                              | 0.46        | 0.56          | 0.85        | 0.46        | 0.85        | 0.7         |  |
|    | (x) Total debts to total assets @                                                                                                                      | 11.03%      | 12.16%        | 20.76%      | 11.03%      | 20.76%      | 16.86       |  |