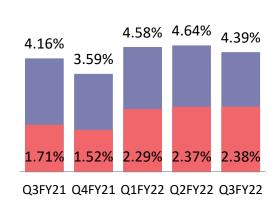

fter adjusting digital expenses to corresponding digital income.
- RoA and RoE for Q3FY22 at 1.70% and 12.27% respectively

#### **Capital:**

• As of December 31, 2021 Total CRAR at 21.91%

#### **Treasury:**

- The Bank currently maintains 'surplus' liquidity in the form of High Quality Liquid Assets (HQLA). Daily Average Liquidity Coverage Ratio (LCR) for December 2021 was at 125%
- During the quarter, the Bank participated in equity primary market. Profits realised in those equity IPOs amounted to Rs. 14.53
   Crore
- PSLC Income for the quarter was 5.73 Cr



### Financial Performance – Quarterly trends

### **Key Ratios**





# 7.27% 7.20% 6.93% 6.81% 6.47% Q3FY21 Q4FY21 Q1FY22 Q2FY22 Q3FY22

**Credit Cost** 



#### **Net Interest Margin (NIM)**



**GNPA & NNPA** 

■ GNPA ■ NNPA



#### **Cost to Assets**



**Provision Coverage Ratio** 



RoA



#### RoE



### **Income Evolution**



#### Net income evolution (in Rs. Cr)



#### Other income contribution

#### 2.10% 2.04% 1.55% 1.50% 0.85% Q3FY21 Q4FY21 Q1FY22 Q2FY22 Q3FY22 —Net Other Income as a % of Closing Assets

#### Other Income Break-up (Rs. Cr)



### **Opex Evolution**



| Rs Cr                                  | Q3FY21 | Q4FY21 | Q1FY22 | Q2FY22 | Q3FY22 |
|----------------------------------------|--------|--------|--------|--------|--------|
| Employee expenses                      | 205    | 204    | 222    | 228    | 240    |
| Other expenses (Excl digital expenses) | 110    | 112    | 115    | 144    | 152    |
| Depreciation                           | 19     | 19     | 20     | 19     | 19     |