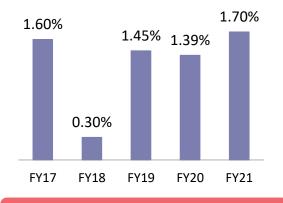

(₹ in Lakh)

|    |                                                                                                                                                        |             | Quarter ended |             | Nine month  | ns ended    | Year ended  |  |
|----|--------------------------------------------------------------------------------------------------------------------------------------------------------|-------------|---------------|-------------|-------------|-------------|-------------|--|
|    | Particulars                                                                                                                                            | 31-Dec-21   | 30-Sep-21     | 31-Dec-20   | 31-Dec-21   | 31-Dec-20   | 31-Mar-21   |  |
|    |                                                                                                                                                        | Unaudited   | Unaudited     | Unaudited   | Unaudited   | Unaudited   | Audited     |  |
| 1  | Interest Earned (a)+(b)+(c)                                                                                                                            | 90,089.42   | 84,357.66     | 85,722.75   | 2,56,343.99 | 2,37,607.96 | 3,19,441.32 |  |
|    | (a) Interest / discount on advances / bills                                                                                                            | 81,918.30   | 76,650.81     | 77,284.89   | 2,32,784.48 | 2,16,445.20 | 2,90,082.90 |  |
|    | (b) Income on investments                                                                                                                              | 6,364.29    | 5,963.85      | 6,023.83    | 18,005.76   | 16,079.17   | 21,938.4    |  |
|    | (c) Interest on balances with Reserve Bank of India and other inter bank funds                                                                         | 1,806.83    | 1,743.00      | 2,414.03    | 5,553.75    | 5,083.59    | 7,419.9     |  |
| 2  | Other Income                                                                                                                                           | 13,411.50   | 15,211.76     | 15,452.61   | 38,981.08   | 23,965.88   | 41,805.4    |  |
| 3  | Total Income (1)+(2)                                                                                                                                   | 1,03,500.92 | 99,569.42     | 1,01,175.36 | 2,95,325.07 | 2,61,573.84 | 3,61,246.7  |  |
| 4  | Interest Expended                                                                                                                                      | 36,008.02   | 35,974.95     | 37,336.61   | 1,07,776.09 | 1,02,668.89 | 1,39,645.2  |  |
| 5  | Operating Expenses (i)+(ii)                                                                                                                            | 45,021.81   | 43,701.07     | 35,513.12   | 1,28,744.88 | 95,230.54   | 1,32,942.8  |  |
|    | (i) Employees Cost                                                                                                                                     | 24,043.35   | 22,754.09     | 20,493.64   | 68,962.83   | 58,721.17   | 79,144.9    |  |
|    | (ii) Other Operating Expenses                                                                                                                          | 20,978.46   | 20,946.98     | 15,019.48   | 59,782.05   | 36,509.37   | 53,797.9    |  |
| 6  | Total Expenditure (4)+(5) ( excluding provisions & contingencies)                                                                                      | 81,029.83   | 79,676.02     | 72,849.73   | 2,36,520.97 | 1,97,899.43 | 2,72,588.1  |  |
| 7  | Operating Profit before Provisions & Contingencies (3)-(6)                                                                                             | 22,471.09   | 19,893.40     | 28,325.63   | 58,804.10   | 63,674.41   | 88,658.6    |  |
| 8  | Provisions (other than tax) and Contingencies                                                                                                          | 7,840.45    | 14,211.02     | 13,430.20   | 37,066.32   | 27,833.73   | 37,531.9    |  |
| 9  | Exceptional Items                                                                                                                                      | 2           | -             | 52          | -           | -           |             |  |
| 10 | Profit from Ordinary Activities before tax (7)-(8)-(9)                                                                                                 | 14,630.64   | 5,682.38      | 14,895.43   | 21,737.78   | 35,840.68   | 51,126.6    |  |
| 11 | Tax Expense                                                                                                                                            | 3,820.14    | 1,563.18      | 3,825.92    | 5,615.49    | 8,705.23    | 12,704.3    |  |
| 12 | Net Profit from Ordinary Activities after tax (10)-(11)                                                                                                | 10,810.50   | 4,119.20      | 11,069.51   | 16,122.29   | 27,135.45   | 38,422.3    |  |
| 13 | Extraordinary Items (net of Tax Expense)                                                                                                               |             | -             |             | -           | 140         | -           |  |
| 14 | Net Profit for the Period / Year (12)-(13)                                                                                                             | 10,810.50   | 4,119.20      | 11,069.51   | 16,122.29   | 27,135.45   | 38,422.3    |  |
| 15 | Paid-up Equity Share Capital (Face Value of ₹ 10/- each)                                                                                               | 1,14,788.93 | 1,14,519.12   | 1,13,825.01 | 1,14,788.93 | 1,13,825.01 | 1,13,927.8  |  |
| 16 | Reserves excluding Revaluation Reserves                                                                                                                |             |               |             |             |             | 2,25,706.2  |  |
| 17 | Analytical Ratios and other disclosures:                                                                                                               |             |               |             |             |             | 2,29,199.2  |  |
|    | (i) Percentage of Shares held by Government of India                                                                                                   | Nil         | Nil           | Nil         | Nil         | Nil         | N           |  |
| -  | (ii) Capital Adequacy Ratio (%)- Basel-II (Refer note 7)                                                                                               | 21.91%      | 22.21%        | 21.58%      | 21.91%      | 21.58%      | 24.18       |  |
|    | (iii) Earnings Per Share (EPS) - (Face Value of ₹ 10/- each)  - Basic EPS (₹) before & after extraordinary items (net of tax expense) - not annualised | 0.94        | 0.36          | 0.99        | 1.41        | 2.53        | 3.53        |  |
|    | - Diluted EPS (₹) before & after extraordinary items (net of tax expense) - not annualised                                                             | 0.93        | 0,36          | 0.99        | 1.39        | 2.51        | 3.4         |  |
|    | (iv) NPA Ratio                                                                                                                                         |             |               |             |             |             |             |  |
|    | (a) Gross NPAs                                                                                                                                         | 86,381.78   | 88,082.54     | 38,759.95   | 86,381.78   | 38,759.95   | 64,278.43   |  |
|    | (b) Net NPAs                                                                                                                                           | 45,942.46   | 43,964.00     | 11,185.58   | 45,942.46   | 11,185.58   | 26,617.46   |  |
|    | (c) % of Gross NPA to Gross Advances                                                                                                                   | 4.61%       | 4.82%         | 2.27%       | 4.61%       | 2.27%       | 3.73        |  |
|    | (d) % of Net NPA to Net Advances                                                                                                                       | 2.51%       | 2.46%         | 0.67%       | 2.51%       | 0.67%       | 1.58        |  |
|    | (v) Return on Assets (average)- not annualised                                                                                                         | 0.41%       | 0.16%         | 0.44%       | 0.62%       | 1.21%       | 1.65        |  |
|    | (vi) Net worth (excluding Revaluation Reserve & Intangibles)                                                                                           | 3,32,515.55 | 3,19,455.73   | 3,04,685.82 | 3,32,515.55 | 3,04,685.82 | 3,17,578.1  |  |
|    | (vii) Outstanding redeemable preference shares                                                                                                         | -           | -             |             |             |             |             |  |
|    | (viii) Capital redemption reserve                                                                                                                      |             |               |             | 978         | (#:         |             |  |
|    | (ix) Debt-equity ratio \$                                                                                                                              | 0.46        | 0.56          | 0.85        | 0.46        | 0.85        | 0.7         |  |
|    | (x) Total debts to total assets @                                                                                                                      | 11.03%      | 12.16%        | 20.76%      | 11.03%      | 20.76%      | 16.86       |  |