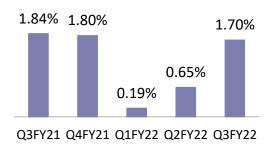

RoA and RoE for Q3FY22 at 1.70% and 12.27% respectively

#### **Capital:**

• As of December 31, 2021 Total CRAR at 21.91%

#### **Treasury:**

- The Bank currently maintains 'surplus' liquidity in the form of High Quality Liquid Assets (HQLA). Daily Average Liquidity Coverage Ratio (LCR) for December 2021 was at 125%
- During the quarter, the Bank participated in equity primary market. Profits realised in those equity IPOs amounted to Rs. 14.53
   Crore
- PSLC Income for the quarter was 5.73 Cr



### Financial Performance – Quarterly trends

### **Key Ratios**





# 7.27% 7.20% 6.93% 6.81% 6.47% Q3FY21 Q4FY21 Q1FY22 Q2FY22 Q3FY22

**Credit Cost** 



#### **Net Interest Margin (NIM)**



**GNPA & NNPA** 

■ GNPA ■ NNPA



#### **Cost to Assets**



**Provision Coverage Ratio** 



RoA



#### RoE



### **Income Evolution**



#### Net income evolution (in Rs. Cr)



#### Other income contribution

#### 2.10% 2.04% 1.55% 1.50% 0.85% Q3FY21 Q4FY21 Q1FY22 Q2FY22 Q3FY22 —Net Other Income as a % of Closing Assets

#### Other Income Break-up (Rs. Cr)



### **Opex Evolution**



| Rs Cr                                  | Q3FY21 | Q4FY21 | Q1FY22 | Q2FY22 | Q3FY22 |
|----------------------------------------|--------|--------|--------|--------|--------|
| Employee expenses                      | 205    | 204    | 222    | 228    | 240    |
| Other expenses (Excl digital expenses) | 110    | 112    | 115    | 144    | 152    |
| Depreciation                           | 19     | 19     | 20     | 19     | 19     |
| Total Operating expenses               | 334    | 335    | 357