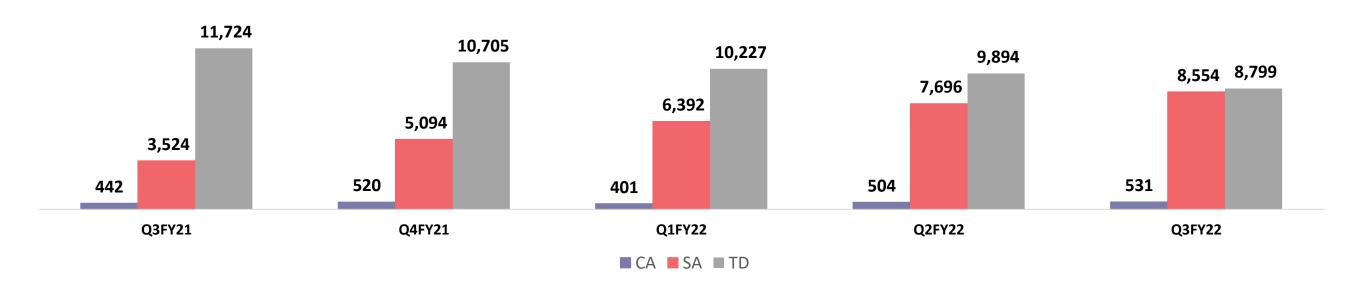

--------|---------------------|
| as on 31 December 2021                  | [Current Account] | [Savings Account] | [Low cost deposits] | Term Deposits | [Customer Deposits] |
| Balance (Cr)                            | 531               | 8,554             | 9,085               | 8,799         | 17,884              |
| as a % of total borrowings (Rs. xx Cr)  | 2%                | 40%               | 42%                 | 41%           | 83%                 |
| as a % of total deposits (Rs. xx Cr)    | 3%                | 48%               | 51%                 | 49%           | 100%                |
| Avg. balance (Branch Banking Customers) | 81,388            | 67,897            | -                   | 5,42,484      | -                   |

#### **Customer Deposits evolution (Rs. Cr)**



<sup>†</sup> Cost of Customer Deposits = Interest paid on Customer Deposits as a % of Average Customer Deposits | Customer Deposits = CASA + Term Deposits

Cost of Deposits = Interest paid on Total Deposits as a % of Average Total Deposits | Total Deposits = Customer Deposits + Certificate of Deposits [CDs] Figures in {} represent CA as a % of CASA

### Customer Deposit Profile





### **Funding Profile**







| In Rs Cr                | Sep 2021 | Dec 2021     |
|-------------------------|----------|--------------|
| TD                      | 9,894    | 8,799        |
| Refinance               | 2,980    | 2,635        |
| CASA                    | 8,200    | 9,085        |
| CD                      | -        | -            |
| Sub Debt                | 150      | 150          |
| I