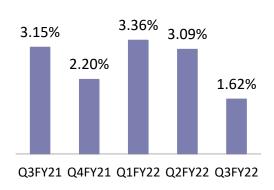

64.67% in Q3FY22 as compared to 66.27% in Q2FY22 and 54.07% in Q3FY21; after adjusting digital expenses to corresponding digital income.
- RoA and RoE for Q3FY22 at 1.70% and 12.27% respectively

#### **Capital:**

• As of December 31, 2021 Total CRAR at 21.91%

#### **Treasury:**

- The Bank currently maintains 'surplus' liquidity in the form of High Quality Liquid Assets (HQLA). Daily Average Liquidity Coverage Ratio (LCR) for December 2021 was at 125%
- During the quarter, the Bank participated in equity primary market. Profits realised in those equity IPOs amounted to Rs. 14.53
   Crore
- PSLC Income for the quarter was 5.73 Cr



### Financial Performance – Quarterly trends

### **Key Ratios**





# 7.27% 7.20% 6.93% 6.81% 6.47% Q3FY21 Q4FY21 Q1FY22 Q2FY22 Q3FY22

**Credit Cost** 



#### **Net Interest Margin (NIM)**



**GNPA & NNPA** 

■ GNPA ■ NNPA



#### **Cost to Assets**



**Provision Coverage Ratio** 



RoA



#### RoE



### **Income Evolution**



#### Net income evolution (in Rs. Cr)



#### Other income contribution

#### 2.10% 2.04% 1.55% 1.50% 0.85% Q3FY21 Q4FY21 Q1FY22 Q2FY22 Q3FY22 —Net Other Income as a % of Closing Assets

#### Other Income Break-up (Rs. Cr)



### **Opex Evolution**



| Rs Cr                                  | Q3FY21 | Q4FY21 | Q1FY22 | Q2FY22 | Q3FY22 |
|----------------------------------------|--------|--------|--------|--------|--------|
| Employee expenses                      | 205    | 204    | 222    | 228    | 240    |
| Other expenses (Excl digital expenses) | 110    | 112    | 115    | 144    | 152    |
| Depreciation