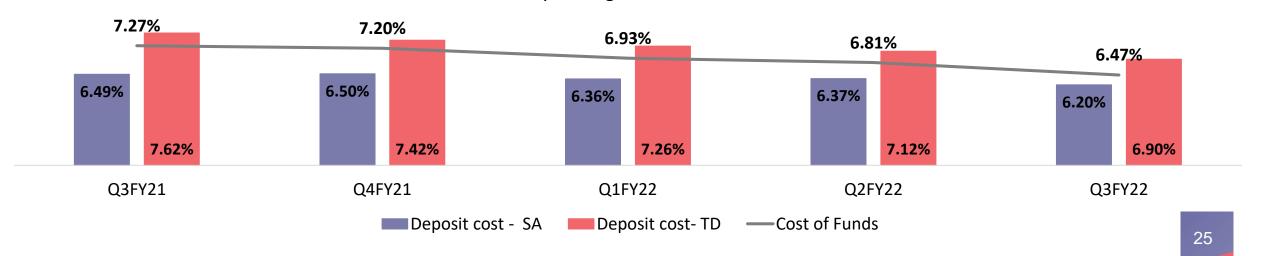

(₹ in Lakh)

|    |                                                                                                                                                        |             | Quarter ended |             | Nine month  | ns ended    | Year ended  |  |
|----|--------------------------------------------------------------------------------------------------------------------------------------------------------|-------------|---------------|-------------|-------------|-------------|-------------|--|
|    | Particulars                                                                                                                                            | 31-Dec-21   | 30-Sep-21     | 31-Dec-20   | 31-Dec-21   | 31-Dec-20   | 31-Mar-21   |  |
|    |                                                                                                                                                        | Unaudited   | Unaudited     | Unaudited   | Unaudited   | Unaudited   | Audited     |  |
| 1  | Interest Earned (a)+(b)+(c)                                                                                                                            | 90,089.42   | 84,357.66     | 85,722.75   | 2,56,343.99 | 2,37,607.96 | 3,19,441.32 |  |
|    | (a) Interest / discount on advances / bills                                                                                                            | 81,918.30   | 76,650.81     | 77,284.89   | 2,32,784.48 | 2,16,445.20 | 2,90,082.90 |  |
|    | (b) Income on investments                                                                                                                              | 6,364.29    | 5,963.85      | 6,023.83    | 18,005.76   | 16,079.17   | 21,938.4    |  |
|    | (c) Interest on balances with Reserve Bank of India and other inter bank funds                                                                         | 1,806.83    | 1,743.00      | 2,414.03    | 5,553.75    | 5,083.59    | 7,419.9     |  |
| 2  | Other Income                                                                                                                                           | 13,411.50   | 15,211.76     | 15,452.61   | 38,981.08   | 23,965.88   | 41,805.4    |  |
| 3  | Total Income (1)+(2)                                                                                                                                   | 1,03,500.92 | 99,569.42     | 1,01,175.36 | 2,95,325.07 | 2,61,573.84 | 3,61,246.7  |  |
| 4  | Interest Expended                                                                                                                                      | 36,008.02   | 35,974.95     | 37,336.61   | 1,07,776.09 | 1,02,668.89 | 1,39,645.2  |  |
| 5  | Operating Expenses (i)+(ii)                                                                                                                            | 45,021.81   | 43,701.07     | 35,513.12   | 1,28,744.88 | 95,230.54   | 1,32,942.8  |  |
|    | (i) Employees Cost                                                                                                                                     | 24,043.35   | 22,754.09     | 20,493.64   | 68,962.83   | 58,721.17   | 79,144.9    |  |
|    | (ii) Other Operating Expenses                                                                                                                          | 20,978.46   | 20,946.98     | 15,019.48   | 59,782.05   | 36,509.37   | 53,797.9    |  |
| 6  | Total Expenditure (4)+(5) ( excluding provisions & contingencies)                                                                                      | 81,029.83   | 79,676.02     | 72,849.73   | 2,36,520.97 | 1,97,899.43 | 2,72,588.1  |  |
| 7  | Operating Profit before Provisions & Contingencies (3)-(6)                                                                                             | 22,471.09   | 19,893.40     | 28,325.63   | 58,804.10   | 63,674.41   | 88,658.6    |  |
| 8  | Provisions (other than tax) and Contingencies                                                                                                          | 7,840.45    | 14,211.02     | 13,430.20   | 37,066.32   | 27,833.73   | 37,531.9    |  |
| 9  | Exceptional Items                                                                                                                                      | 2           | -             | 52          | -           | -           |             |  |
| 10 | Profit from Ordinary Activities before tax (7)-(8)-(9)                                                                                                 | 14,630.64   | 5,682.38      | 14,895.43   | 21,737.78   | 35,840.68   | 51,126.6    |  |
| 11 | Tax Expense                                                                                                                                            | 3,820.14    | 1,563.18      | 3,825.92    | 5,615.49    | 8,705.23    | 12,704.3    |  |
| 12 | Net Profit from Ordinary Activities after tax (10)-(11)                                                                                                | 10,810.50   | 4,119.20      | 11,069.51   | 16,122.29   | 27,135.45   | 38,422.3    |  |
| 13 | Extraordinary Items (net of Tax Expense)                                                                                                               |             | -             |             | -           | 140         | -           |  |
| 14 | Net Profit for the Period / Year (12)-(13)                                                                                                             | 10,810.50   | 4,119.20      | 11,069.51   | 16,122.29   | 27,135.45   | 38,422.3    |  |
| 15 | Paid-up Equity Share Capital (Face Value of ₹ 10/- each)                                                                                               | 1,14,788.93 | 1,14,519.12   | 1,13,825.01 | 1,14,788.93 | 1,13,825.01 | 1,13,927.8  |  |
| 16 | Reserves excluding Revaluation Reserves                                                                                                                |             |               |             |             |             | 2,25,706.2  |  |
| 17 | Analytical Ratios and other disclosures:                                                                                                               |             |               |             |             |             | 2,29,199.2  |  |
|    | (i) Percentage of Shares held by Government of India                                                                                                   | Nil         | Nil           | Nil         | Nil         | Nil         | N           |  |
| -  | (ii) Capital Adequacy Ratio (%)- Basel-II (Refer note 7)                                                                                               | 21.91%      | 22.21%        | 21.58%      | 21.91%      | 21.58%      | 24.18       |  |
|    | (iii) Earnings Per Share (EPS) - (Face Value of ₹ 10/- each)  - Basic EPS (₹) before & after extraordinary items (net of tax expense) - not annualised | 0.94        | 0.36          | 0.99        | 1.41        | 2.53        | 3.53        |  |
|    | - Diluted EPS (₹) before & after extraordinary items (net of tax expense) - not annualised                                                             | 0.93        | 0,36          | 0.99        | 1.39        | 2.51        | 3.4         |  |
|    | (iv) NPA Ratio                                                                                                                                         |             |               |             |             |             |             |  |
|    | (a) Gross NPAs                                                                                                                                         | 86,381.78   | 88,082.54     | 38,759.95   | 86,381.78   | 38,759.95   | 64,278.43   |  |
|    | (b) Net NPAs                                                                                                                                           | 45,942.46   | 43,964.00     | 11,185.58   | 45,942.46   | 11,185.58   | 26,617.46   |  |
|    | (c) % of Gross NPA to Gross Advances                                                                                                                   | 4.61%       | 4.82%         | 2.27%       | 4.61%       | 2.27%       | 3.73        |  |
|    | (d) % of Net NPA to Net Advances                                                                                                                       | 2.51%       | 2.46%         | 0.67%       | 2.51%       | 0.67%       | 1.58        |  |
|    | (v) Return on Assets (average)- not annualised                                                                                                         | 0.41%       | 0.16%         | 0.44%       | 0.62%       | 1.21%       | 1.65        |  |
|    | (vi) Net worth (excluding Revaluation Reserve & Intangibles)                                                                                           | 3,32,515.55 | 3,19,455.73   | 3,04,685.82 | 3,32,515.55 | 3,04,685.82 | 3,17,578.1  |  |
|    | (vii) Outstanding redeemable preference shares                                                                                                         | -           | -             |             |             |             |             |  |
|    | (viii) Capital redemption reserve                                                                                                                      |             |               |             | 978         | (#:         |             |  |
|    | (ix) Debt-equity ratio \$                                                                                                                              | 0.46        | 0.56          | 0.85        | 0.46        | 0.85        | 0.7         |  |
|    | (x) Total debts to total assets @                                                                                                                      | 11.03%      | 12.16%        | 20.76%      | 11.03%      | 20.76%      | 16.86       |  |