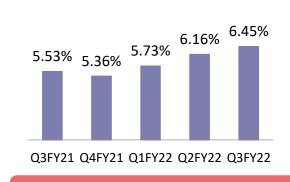

nses to corresponding digital income.
- RoA and RoE for Q3FY22 at 1.70% and 12.27% respectively

#### **Capital:**

• As of December 31, 2021 Total CRAR at 21.91%

#### **Treasury:**

- The Bank currently maintains 'surplus' liquidity in the form of High Quality Liquid Assets (HQLA). Daily Average Liquidity Coverage Ratio (LCR) for December 2021 was at 125%
- During the quarter, the Bank participated in equity primary market. Profits realised in those equity IPOs amounted to Rs. 14.53
   Crore
- PSLC Income for the quarter was 5.73 Cr



### Financial Performance – Quarterly trends

### **Key Ratios**





# 7.27% 7.20% 6.93% 6.81% 6.47% Q3FY21 Q4FY21 Q1FY22 Q2FY22 Q3FY22

**Credit Cost** 



#### **Net Interest Margin (NIM)**



**GNPA & NNPA** 

■ GNPA ■ NNPA



#### **Cost to Assets**



**Provision Coverage Ratio** 



RoA



#### RoE



### **Income Evolution**



#### Net income evolution (in Rs. Cr)



#### Other income contribution

#### 2.10% 2.04% 1.55% 1.50% 0.85% Q3FY21 Q4FY21 Q1FY22 Q2FY22 Q3FY22 —Net Other Income as a % of Closing Assets

#### Other Income Break-up (Rs. Cr)



### **Opex Evolution**



| Rs Cr                                  | Q3FY21 | Q4FY21 | Q1FY22 | Q2FY22 | Q3FY22 |
|----------------------------------------|--------|--------|--------|--------|--------|
| Employee expenses                      | 205    | 204    | 222    | 228    | 240    |
| Other expenses (Excl digital expenses) | 110    | 112    | 115    | 144    | 152    |
| Depreciation                           | 19     | 19     | 20     | 19     | 19     |
| Total Operating expenses