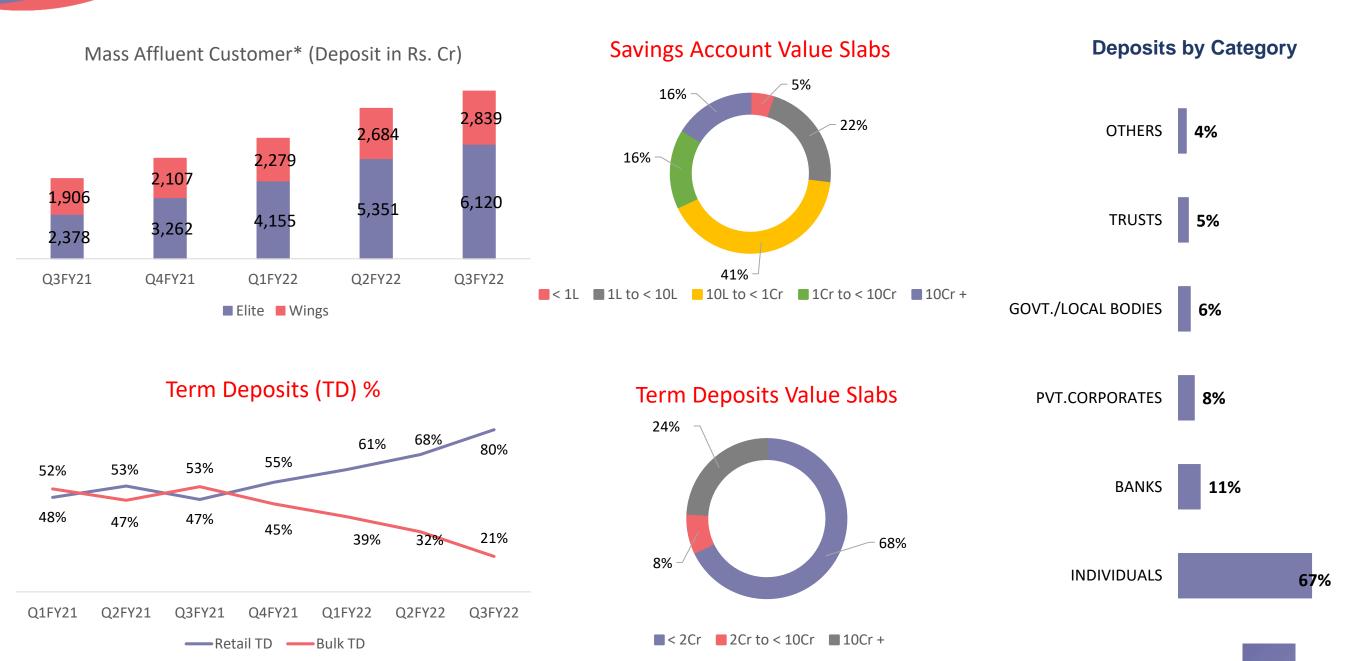

%               | 42%                 | 41%           | 83%                 |
| as a % of total deposits (Rs. xx Cr)    | 3%                | 48%               | 51%                 | 49%           | 100%                |
| Avg. balance (Branch Banking Customers) | 81,388            | 67,897            | -                   | 5,42,484      | -                   |

#### **Customer Deposits evolution (Rs. Cr)**



<sup>†</sup> Cost of Customer Deposits = Interest paid on Customer Deposits as a % of Average Customer Deposits | Customer Deposits = CASA + Term Deposits

Cost of Deposits = Interest paid on Total Deposits as a % of Average Total Deposits | Total Deposits = Customer Deposits + Certificate of Deposits [CDs] Figures in {} represent CA as a % of CASA

### Customer Deposit Profile





### **Funding Profile**







| In Rs Cr                | Sep 2021 | Dec 2021     |
|-------------------------|----------|--------------|
| TD                      | 9,894    | 8,799        |
| Refinance               | 2,980    | 2,635        |
| CASA                    | 8,200    | 9,085        |
| CD                      | -        | -            |
| Sub Debt                | 150      | 150          |
| IBPC                    | 700      | 968          |
| RBI Borrowing           | -        | <del>-</del> |
| <b>Total Borrowings</b> | 21,924   | 21,637       |

#### Daily Average Cost of Funds



### Treasury



#### **Investments**

The Bank's total investment portfolio of Rs. 4,925 Crore comprises of SLR and Non-SLR securities as given below:

| Category (Rs. Cr) | Book Value |
|--