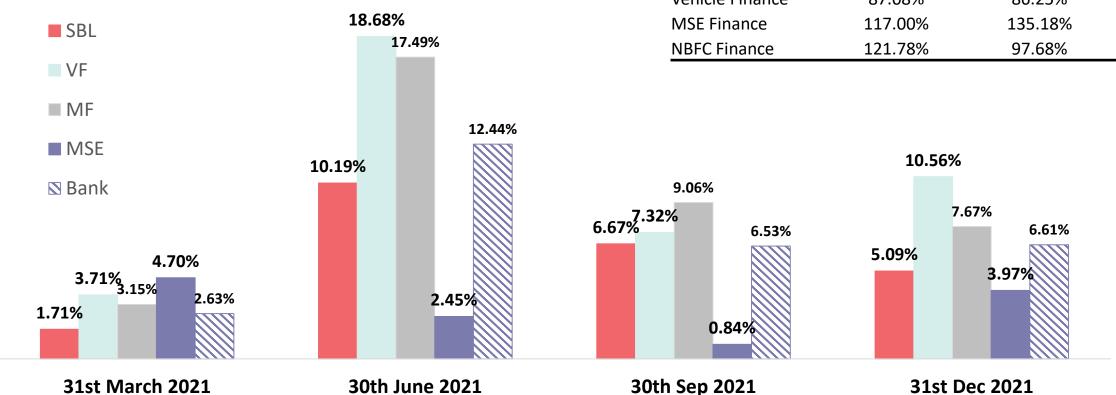

nst Rs. 484 Cr in Q3FY21. NIM at 9.09%
- Core Income (Net Income other than PSL Fees, Treasury & Others) at 87.62%
- Pre Provisioning Operating Profit (PPoP) for Q3FY22 at Rs. 225 Cr as against Rs. 283 Cr in Q3FY21
- PPoP as a percentage of average assets improves to 3.52% in Q3FY22 from 3.14% in Q2FY22
- PAT for Q3FY22 at Rs. 108 cr as against Rs.41Cr in Q2FY22 and Rs. 111 Cr in Q3FY21

#### **Asset Quality, Provisioning & Restructuring:**

- GNPA at 4.39% in Q3FY22 as compared to 4.64% in Q2FY22 and 4.16% in Q3FY21
- NNPA at 2.38% in Q3FY22 as compared to 2.37% in Q2FY22 and 1.71% in Q3FY21
- Provision coverage ratio at 46.81%



Dec-21

#### 31-90 DPD Bucket movement

- 60-90 DPD Bucket is at 2.12% against 1.51% in September'21
- X Bucket improves to 82% against 80.5% in September '21



#### **Collection Efficiency**

**Product** 

Nov-21

Oct-21

### Highlights



#### **Key Ratios:**

- Cost to Income at 64.67% in Q3FY22 as compared to 66.27% in Q2FY22 and 54.07% in Q3FY21; after adjusting digital expenses to corresponding digital income.
- RoA and RoE for Q3FY22 at 1.70% and 12.27% respectively

#### **Capital:**

• As of December 31, 2021 Total CRAR at 21.91%

#### **Treasury:**

- The Bank currently maintains 'surplus' liquidity in the form of High Quality Liquid Assets (HQLA). Daily Average Liquidity Coverage Ratio (LCR) for December 2021 was at 125%
- During the quarter, the Bank participated in equity primary market. Profits realised in those equity IPOs amounted to Rs. 14.53
   Crore
- PSLC Income for the quarter was 5.73 Cr



### Financial Performance – Quart