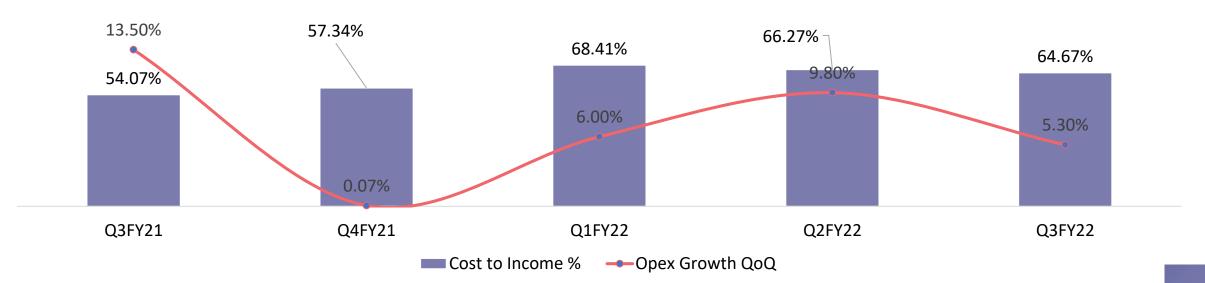

(₹ in Lakh)

|    |                                                                                                                                                        |             | Quarter ended |             | Nine month  | ns ended    | Year ended  |  |
|----|--------------------------------------------------------------------------------------------------------------------------------------------------------|-------------|---------------|-------------|-------------|-------------|-------------|--|
|    | Particulars                                                                                                                                            | 31-Dec-21   | 30-Sep-21     | 31-Dec-20   | 31-Dec-21   | 31-Dec-20   | 31-Mar-21   |  |
|    |                                                                                                                                                        | Unaudited   | Unaudited     | Unaudited   | Unaudited   | Unaudited   | Audited     |  |
| 1  | Interest Earned (a)+(b)+(c)                                                                                                                            | 90,089.42   | 84,357.66     | 85,722.75   | 2,56,343.99 | 2,37,607.96 | 3,19,441.32 |  |
|    | (a) Interest / discount on advances / bills                                                                                                            | 81,918.30   | 76,650.81     | 77,284.89   | 2,32,784.48 | 2,16,445.20 | 2,90,082.90 |  |
|    | (b) Income on investments                                                                                                                              | 6,364.29    | 5,963.85      | 6,023.83    | 18,005.76   | 16,079.17   | 21,938.4    |  |
|    | (c) Interest on balances with Reserve Bank of India and other inter bank funds                                                                         | 1,806.83    | 1,743.00      | 2,414.03    | 5,553.75    | 5,083.59    | 7,419.9     |  |
| 2  | Other Income                                                                                                                                           | 13,411.50   | 15,211.76     | 15,452.61   | 38,981.08   | 23,965.88   | 41,805.4    |  |
| 3  | Total Income (1)+(2)                                                                                                                                   | 1,03,500.92 | 99,569.42     | 1,01,175.36 | 2,95,325.07 | 2,61,573.84 | 3,61,246.7  |  |
| 4  | Interest Expended                                                                                                                                      | 36,008.02   | 35,974.95     | 37,336.61   | 1,07,776.09 | 1,02,668.89 | 1,39,645.2  |  |
| 5  | Operating Expenses (i)+(ii)                                                                                                                            | 45,021.81   | 43,701.07     | 35,513.12   | 1,28,744.88 | 95,230.54   | 1,32,942.8  |  |
|    | (i) Employees Cost                                                                                                                                     | 24,043.35   | 22,754.09     | 20,493.64   | 68,962.83   | 58,721.17   | 79,144.9    |  |
|    | (ii) Other Operating Expenses                                                                                                                          | 20,978.46   | 20,946.98     | 15,019.48   | 59,782.05   | 36,509.37   | 53,797.9    |  |
| 6  | Total Expenditure (4)+(5) ( excluding provisions & contingencies)                                                                                      | 81,029.83   | 79,676.02     | 72,849.73   | 2,36,520.97 | 1,97,899.43 | 2,72,588.1  |  |
| 7  | Operating Profit before Provisions & Contingencies (3)-(6)                                                                                             | 22,471.09   | 19,893.40     | 28,325.63   | 58,804.10   | 63,674.41   | 88,658.6    |  |
| 8  | Provisions (other than tax) and Contingencies                                                                                                          | 7,840.45    | 14,211.02     | 13,430.20   | 37,066.32   | 27,833.73   | 37,531.9    |  |
| 9  | Exceptional Items                                                                                                                                      | 2           | -             | 52          | -           | -           |             |  |
| 10 | Profit from Ordinary Activities before tax (7)-(8)-(9)                                                                                                 | 14,630.64   | 5,682.38      | 14,895.43   | 21,737.78   | 35,840.68   | 51,126.6    |  |
| 11 | Tax Expense                                                                                                                                            | 3,820.14    | 1,563.18      | 3,825.92    | 5,615.49    | 8,705.23    | 12,704.3    |  |
| 12 | Net Profit from Ordinary Activities after tax (10)-(11)                                                                                                | 10,810.50   | 4,119.20      | 11,069.51   | 16,122.29   | 27,135.45   | 38,422.3    |  |
| 13 | Extraordinary Items (net of Tax Expense)                                                                                                               |             | -             |             | -           | 140         | -           |  |
| 14 | Net Profit for the Period / Year (12)-(13)                                                                                                             | 10,810.50   | 4,119.20      | 11,069.51   | 16,122.29   | 27,135.45   | 38,422.3    |  |
| 15 | Paid-up Equity Share Capital (Face Value of ₹ 10/- each)                                                                                               | 1,14,788.93 | 1,14,519.12   | 1,13,825.01 | 1,14,788.93 | 1,13,825.01 | 1,13,927.8  |  |
| 16 | Reserves excluding Revaluation Reserves                                                                                                                |             |               |             |             |             | 2,25,706.2  |  |
| 17 | Analytical Ratios and other disclosures:                                                                                                               |             |               |             |             |             | 2,29,199.2  |  |
|    | (i) Percentage of Shares held by Government of India                                                                                                   | Nil         | Nil           | Nil         | Nil         | Nil         | N           |  |
| -  | (ii) Capital Adequacy Ratio (%)- Basel-II (Refer note 7)                                                                                               | 21.91%      | 22.21%        | 21.58%      | 21.91%      | 21.58%      | 24.18       |  |
|    | (iii) Earnings Per Share (EPS) - (Face Value of ₹ 10/- each)  - Basic EPS (₹) before & after extraordinary items (net of tax expense) - not annualised | 0.94        | 0.36          | 0.99        | 1.41        | 2.53        | 3.53        |  |
|    | - Diluted EPS (₹) before & after extraordinary items (net of tax expense) - not annualised                                                             | 0.93        | 0,36          | 0.99        | 1.39        | 2.51        | 3.4         |  |
|    | (iv) NPA Ratio                                                                                                                                         |             |               |             |             |             |             |  |
|    | (a) Gross NPAs                                                                                                                                         | 86,381.78   | 88,082.54     | 38,759.95   | 86,381.78   | 38,759.95   | 64,278.43   |  |
|    | (b) Net NPAs                                                                                                                                           | 45,942.46   | 43,964.00     | 11,185.58   | 45,942.46   | 11,185.58   | 26,617.46   |  |
|    | (c) % of Gross NPA to Gross Advances                                                                                                                   | 4.61%       | 4.82%         | 2.27%       | 4.61%       | 2.27%       | 3.73        |  |
|    | (d) % of Net NPA to Net Advances                                                                                                                       | 2.51%       | 2.46%         | 0.67%       | 2.51%       | 0.67%       | 1.58        |  |
|    | (v) Return on Assets (average)- not annualised                                                                                                         | 0.41%       | 0.16%         | 0.44%       | 0.62%       | 1.21%       | 1.65        |  |
|    | (vi) Net worth (excluding Revaluation Reserve & Intangibles)                                                                                           | 3,32,515.55 | 3,19,455.73   | 3,04,685.82 | 3,32,515.55 | 3,04,685.82 | 3,17,578.1  |  |
|    | (vii) Outstanding redeemable preference shares                                                                                                         | -           | -             |             |             |             |             |  |
|    | (viii) Capital redemption reserve                                                                                                                      |             |               |             | 978         | (#:         |             |  |
|    | (ix) Debt-equity ratio \$                                                                                                                              | 0.46        | 0.56          | 0.85        | 0.46        | 0.85        | 0.7         |  |
|    | (x) Total debts to total assets @                                                                                                                      | 11.03%      | 12.16%        | 20.76%      | 11.03%      | 20.76%      | 16.86       |  |